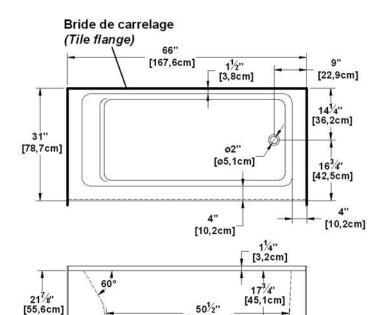

# Loft 6631 R-SF - Right hand drain, 1 Skirt (Front)

Nominal dimensions: 66" x 31" x 22" [167.6 cm x 78.7 cm x 55.9 cm]

Seats: Product code: LO6631R-SF Draft revision: 2017032014000

Lumbar support: Arm rests: no Low-profile available : ves

## **Draft and specs**

[128,3cm]

#### Remarks

All measures have a precision of ± 1/4" (0,63cm)

If a measure is present on one side only, part is symmetrical \*internal dimensions taken at 4" (10cm) from bath bottom

capacity is measured by filling the bath to 1-1/2" under the overflow