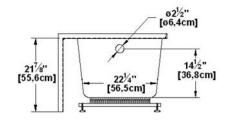

## **Draft and specs**

[128,3cm]

#### Remarks

All measures have a precision of ± 1/4" (0,63cm)

If a measure is present on one side only, part is symmetrical \*internal dimensions taken at 4" (10cm) from bath bottom

capacity is measured by filling the bath to 1-1/2" under the overflow