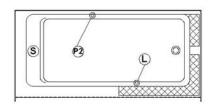

## Additional(s) note(s)

Integrated acrylic tile flanges. If system, delivered with keypad not installed. Available in white only. Only one handle can be factory installed.

Legend Blower (L) Chromatherapy light Pump (P2) Grab bar (C) Keypad Recommended faucets drilling location' Deck cut-out line - - - -