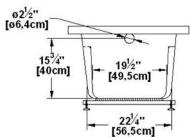

# Sublime 60 Nominal dimensions:

60" x 32" x 22" [152.4 cm x 81.3 cm x 55.9 cm]

Seats: 1 Product code: **\$U6032** Draft revision: **2017032014000** 

Lumbar support: yes Arm rests: yes Low-profile available: yes

#### Remarks

All measures have a precision of ± 1/4" (0,63cm)

If a measure is present on one side only, part is symmetrical tinternal dimensions taken at 4" (10cm) from bath bottom

'internal dimensions taken at 4" (10cm) from bath bottom 'capacity is measured by filling the bath to 1-1/2" under the overflow