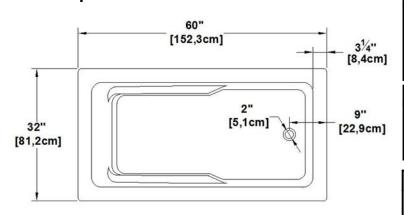

# Sublime 60 Nominal dimensions:

60" x 32" x 22" [152.4 cm x 81.3 cm x 55.9 cm]

Seats: 1 Product code: **\$U6032** Draft revision: **2017032014000** 

Lumbar support: yes Arm rests: yes Low-profile available: yes

#### Remarks

All measures have a precision of ± 1/4" (0,63cm)

If a measure is present on one side only, part is symmetrical tinternal dimensions taken at 4" (10cm) from bath bottom

'internal dimensions taken at 4" (10cm) from bath bottom 'capacity is measured by filling the bath to 1-1/2" under the overflow