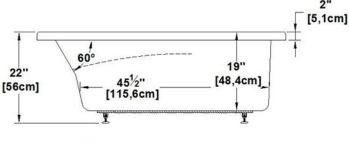

# Sublime 60 Nominal dimensions:

60" x 32" x 22" [152.4 cm x 81.3 cm x 55.9 cm]

Seats: 1 Product code: **\$U6032** Draft revision: **2017032014000** 

Lumbar support: yes Arm rests: yes Low-profile available: yes

#### Remarks

All measures have a precision of ± 1/4" (0,63cm)

If a measure is present on one side only, part is symmetrical tinternal dimensions taken at 4" (10cm) from bath bottom

'internal dimensions taken at 4" (10cm) from bath bottom 'capacity is measured by filling the bath to 1-1/2" under the overflow