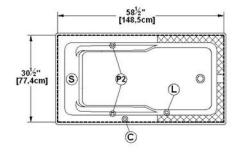

#### Additional(s) note(s)

Keypad supplied but not installed when ordered with tile flanges or remote control.

Legend

S Blower

C Chromatherapy light

P1 Pump

P2 Grab bar

C Keypad

Recommended faucets drilling location\*

Deck cut-out line - - -

\*It is possible to install the faucets elsewhere on the product. The installer must verify that there are no piping or wires before drilling.