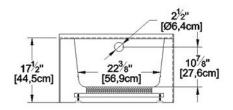

# **TECHNICAL SPECIFICATIONS - BATH**

Urbania 6031 R-SFL - Right hand drain, 2 Skirts (Front and Left)

Series: Freestanding

Nominal dimensions: 60" x 31" x 17.5" [152.4 cm x 78.7 cm x 44.5 cm]

Seats: Product code: UR6031R-SFL Draft revision: 2017082511500

### Remarks

All measures have a precision of ± 1/4" (0,63cm) If a measure is present on one side only, part is symmetrical internal dimensions taken at 4" (10cm) from bath bottom

capacity is measured by filling the bath to 1-1/2" under the overflow