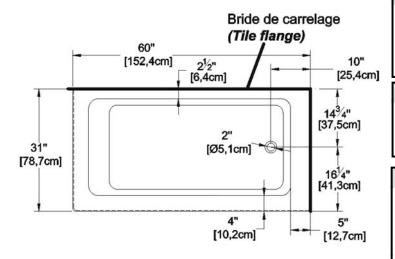

# **TECHNICAL SPECIFICATIONS - BATH**

Urbania 6031 R-SFL - Right hand drain, 2 Skirts (Front and Left)

Series: Freestanding

Nominal dimensions: 60" x 31" x 17.5" [152.4 cm x 78.7 cm x 44.5 cm]

Seats: Product code: UR6031R-SFL Draft revision: 2017082511500

### Remarks

All measures have a precision of ± 1/4" (0,63cm) If a measure is present on one side only, part is symmetrical internal dimensions taken at 4" (10cm) from bath bottom

capacity is measured by filling the bath to 1-1/2" under the overflow

## **Available recommended options**

Front skirt: Integrated

Recommended drain: WOCO14 (chrome finish) Tile flanges: Included on sides without skirt

Floating remote control: not available

Linear overflow: BDW114 (chrome finish)