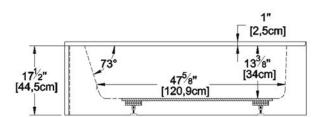

# **TECHNICAL SPECIFICATIONS - BATH**

Urbania 6031 R-SFL - Right hand drain, 2 Skirts (Front and Left)

Series: Freestanding

Nominal dimensions: 60" x 31" x 17.5" [152.4 cm x 78.7 cm x 44.5 cm]

Seats: Product code: UR6031R-SFL Draft revision: 2017082511500

### Remarks

All measures have a precision of ± 1/4" (0,63cm) If a measure is present on one side only, part is symmetrical internal dimensions taken at 4" (10cm) from bath bottom

capacity is measured by filling the bath to 1-1/2" under the overflow