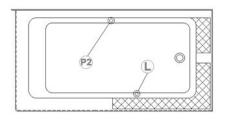

| Legena  |
|---------|
| (I) Cha |

Blower

(L) Chromatherapy light

Pump

(P2) Grab bar

C Keypad

Recommended faucets drilling location'

Deck cut-out line - - - -

\*It is possible to install the faucets elsewhere on the product. The installer must verify that there are no piping or wires before drilling.

IMPORTANT NOTE: Specifications, dimensions and models are subject to change.