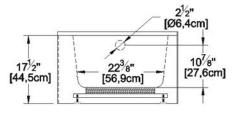

## **Draft and specs**

Nominal dimensions:

#### Remarks

All measures have a precision of  $\pm 1/4$ " (0,63cm) If a measure is present on one side only, part is symmetrical \*internal dimensions taken at 4" (10cm) from bath bottom capacity is measured by filling the bath to 1-1/2" under the overflow