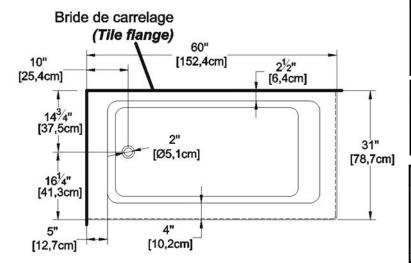

## Urbania 6031 L-SFR - Left hand drain, 2 Skirts (Front and Right)

60" x 31" x 17.5" [152.4 cm x 78.7 cm x 44.5 cm]

Seats: Product code: UR6031L-SFR Draft revision: 2017082511500

Lumbar support: Arm rests: no Low-profile available : no

## **Draft and specs**

Nominal dimensions:

#### Remarks

All measures have a precision of  $\pm 1/4$ " (0,63cm) If a measure is present on one side only, part is symmetrical \*internal dimensions taken at 4" (10cm) from bath bottom capacity is measured by filling the bath to 1-1/2" under the overflow

### **Available recommended options**

Front skirt: Integrated

Recommended drain: WOCO14 (chrome finish) Tile flanges: Included on sides without skirt

Floating remote control: not available

Linear overflow: BDW114 (chrome finish)