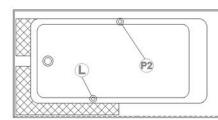

Additional(s) note(s)

Integrated acrylic tile flanges. Available in white only. Only one handle can be factory installed.

Legend Blower (L) Chromatherapy light Pump (P2) Grab bar (C) Keypad Recommended faucets drilling location' Deck cut-out line - - - -

\*It is possible to install the faucets elsewhere on the product. The installer must verify that there are no piping or wires before drilling.

:1

IMPORTANT NOTE: Specifications, dimensions and models are subject to change.