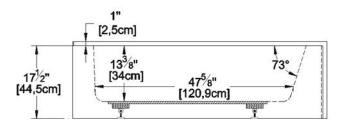

## **Draft and specs**

Nominal dimensions:

#### Remarks

All measures have a precision of  $\pm 1/4$ " (0,63cm) If a measure is present on one side only, part is symmetrical \*internal dimensions taken at 4" (10cm) from bath bottom capacity is measured by filling the bath to 1-1/2" under the overflow