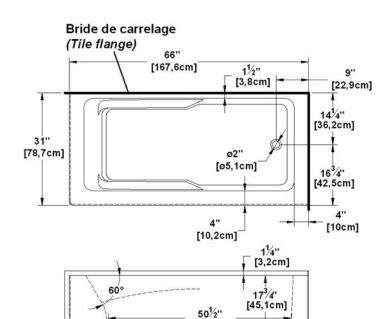

# Suite 6631 R-SFL - Right hand drain, 2 Skirts (Front and Left)

66" x 31" x 22" [167.6 cm x 78.7 cm x 55.9 cm]

Seats: 1 Product code: SU6631R-SFL Draft revision: 2017032014000

Lumbar support: yes Arm rests: yes Low-profile available: no

## **Draft and specs**

Nominal dimensions:

[128,3cm]

#### Remarks

All measures have a precision of ± 1/4" (0,63cm)

If a measure is present on one side only, part is symmetrical tinternal dimensions taken at 4" (10cm) from bath bottom

capacity is measured by filling the bath to 1-1/2" under the overflow

### **Available recommended options**

Front skirt: Integrated

Recommended drain: WOCOSBS14 (chrome finish)

Tile flanges: Included on sides without skirt

Floating remote control: Available

Linear overflow: BDW114 (chrome finish)