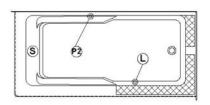

Legend

S Blower

Pump

Pump

P2 Grab bar

C Keypad

Recommended faucets drilling location\*

Deck cut-out line - - - - - -