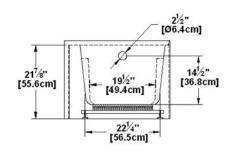

#### Remarks

All measures have a precision of ± 1/4" (0,63cm)

If a measure is present on one side only, part is symmetrical tinternal dimensions taken at 4" (10cm) from bath bottom

capacity is measured by filling the bath to 1-1/2" under the overflow