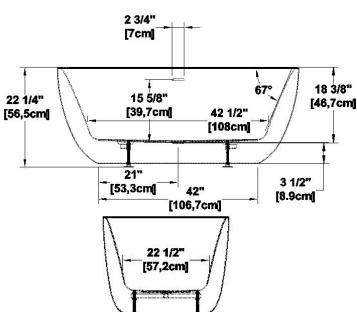

Characteristics: One-piece freestanding bath

All measures have a precision of ± 1/4" (0,63cm)

If a measure is present on one side only, part is symmetrical \*internal dimensions taken at 4" (10cm) from bath bottom