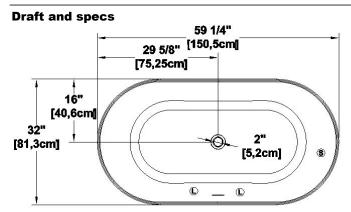

Characteristics: One-piece freestanding bath

All measures have a precision of ± 1/4" (0,63cm)

If a measure is present on one side only, part is symmetrical \*internal dimensions taken at 4" (10cm) from bath bottom

21 1/2" [54,6cm]

Legend

S) Blower

(L) Chromatherapy light

(P2)

Grab bar

(C) Keypad

Rec

Recommended faucets drilling location\*

Deck cut-out line - - - - -

\*It is possible to install the faucets elsewhere on the product. The installer must verify that there are no piping or wires before drilling.