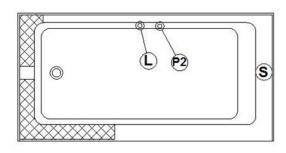

Additional(s) note(s)

Integrated acrylic tile flanges.

| Legend                                                    |                      |
|-----------------------------------------------------------|----------------------|
| S Blower                                                  | Chromatherapy light  |
| P1 Pump                                                   | P2 Grab bar C Keypad |
| Recommended faucets drilling location*  Deck cut-out line |                      |

\*It is possible to install the faucets elsewhere on the product. The installer must verify that there are no piping or wires before drilling.

**IMPORTANT NOTE:** Specifications, dimensions and models are subject to change.