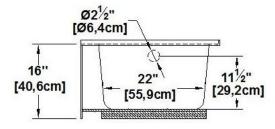

### **Draft and specs**

#### Remarks

All measures have a precision of  $\pm$  1/4" (0,63cm) If a measure is present on one side only, part is symmetrical \*internal dimensions taken at 4" (10cm) from bath bottom

capacity is measured by filling the bath to 1-1/2" under the overflow