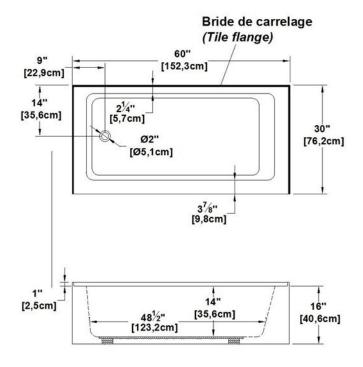

### **Draft and specs**

#### Remarks

All measures have a precision of  $\pm$  1/4" (0,63cm) If a measure is present on one side only, part is symmetrical \*internal dimensions taken at 4" (10cm) from bath bottom

capacity is measured by filling the bath to 1-1/2" under the overflow

### **Available recommended options**

Front skirt: Integrated

Recommended drain: WOCO14 (chrome finish)

Tile flanges: integrated Floating remote control: not available

Linear overflow: BDW114 (chrome finish)