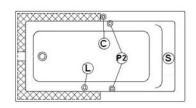

## Legend Blower (L) Chromatherapy light Pump (P2) Grab bar (C) Keypad Recommended faucets drilling location' Deck cut-out line - - -

\*It is possible to install the faucets elsewhere on the product. The installer must verify that there are no piping or wires before drilling.