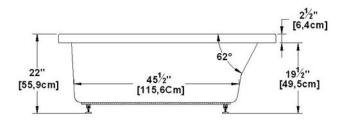

# **TECHNICAL SPECIFICATIONS - BATH**

Unity 32

60" x 32" x 22" [152.4 cm x 81.3 cm x 55.9 cm]

Product code: UN32 Seats: Draft revision: 2017032014000

Lumbar support: ves Arm rests: no Low-profile available : yes

#### Remarks

All measures have a precision of ± 1/4" (0,63cm)

If a measure is present on one side only, part is symmetrical \*internal dimensions taken at 4" (10cm) from bath bottom

capacity is measured by filling the bath to 1-1/2" under the overflow