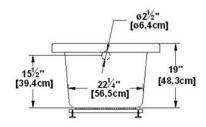

# **TECHNICAL SPECIFICATIONS - BATH**

Unity 32

60" x 32" x 22" [152.4 cm x 81.3 cm x 55.9 cm]

Product code: UN32 Seats: Draft revision: 2017032014000

Lumbar support: ves Arm rests: no Low-profile available : yes

#### Remarks

All measures have a precision of ± 1/4" (0,63cm)

If a measure is present on one side only, part is symmetrical \*internal dimensions taken at 4" (10cm) from bath bottom

capacity is measured by filling the bath to 1-1/2" under the overflow