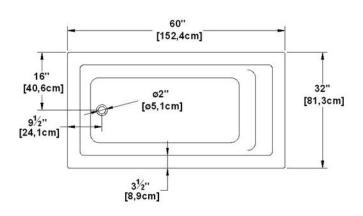

# **TECHNICAL SPECIFICATIONS - BATH**

Unity 32

60" x 32" x 22" [152.4 cm x 81.3 cm x 55.9 cm]

Product code: UN32 Seats: Draft revision: 2017032014000

Lumbar support: ves Arm rests: no Low-profile available : yes

#### Remarks

All measures have a precision of ± 1/4" (0,63cm)

If a measure is present on one side only, part is symmetrical \*internal dimensions taken at 4" (10cm) from bath bottom

capacity is measured by filling the bath to 1-1/2" under the overflow