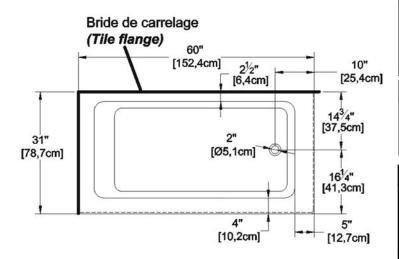

# **TECHNICAL SPECIFICATIONS - BATH**

Urbania 6031 R-SFR - Right hand drain, 2 Skirts (Front and Right)

Series: Freestanding

Nominal dimensions: 60" x 31" x 17.5" [152.4 cm x 78.7 cm x 44.5 cm]

Seats: Product code: UR6031R-SFR Draft revision: 2017082511500

#### Remarks

All measures have a precision of  $\pm 1/4$ " (0,63cm) If a measure is present on one side only, part is symmetrical \*internal dimensions taken at 4" (10cm) from bath bottom

capacity is measured by filling the bath to 1-1/2" under the overflow

### **Available recommended options**

Front skirt: Integrated

Recommended drain: WOCO14 (chrome finish) Tile flanges: Included on sides without skirt

Floating remote control: not available

Linear overflow: BDW114 (chrome finish)