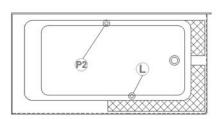

| Legend                                 |                       |
|----------------------------------------|-----------------------|
| S Blower                               | L Chromatherapy light |
| P1 Pump                                | P2) Grab bar C Keypad |
| Recommended faucets drilling location* |                       |
| Deck cut-out line                      |                       |