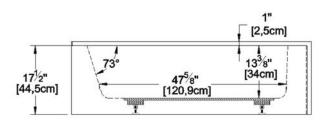

# **TECHNICAL SPECIFICATIONS - BATH**

Urbania 6031 R-SFR - Right hand drain, 2 Skirts (Front and Right)

Series: Freestanding

Nominal dimensions: 60" x 31" x 17.5" [152.4 cm x 78.7 cm x 44.5 cm]

Seats: Product code: UR6031R-SFR Draft revision: 2017082511500

#### Remarks

All measures have a precision of  $\pm 1/4$ " (0,63cm) If a measure is present on one side only, part is symmetrical \*internal dimensions taken at 4" (10cm) from bath bottom

capacity is measured by filling the bath to 1-1/2" under the overflow