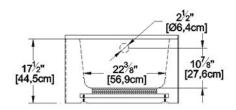

# **TECHNICAL SPECIFICATIONS - BATH**

Urbania 6031 R-SFR - Right hand drain, 2 Skirts (Front and Right)

Series: Freestanding

Nominal dimensions: 60" x 31" x 17.5" [152.4 cm x 78.7 cm x 44.5 cm]

Seats: Product code: UR6031R-SFR Draft revision: 2017082511500

#### Remarks

All measures have a precision of  $\pm 1/4$ " (0,63cm) If a measure is present on one side only, part is symmetrical \*internal dimensions taken at 4" (10cm) from bath bottom

capacity is measured by filling the bath to 1-1/2" under the overflow