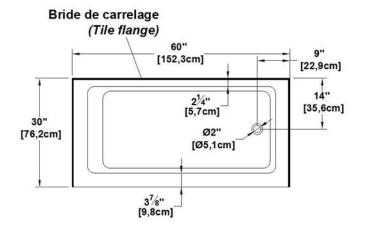

# Pure 603016 (right hand drain)

60" x 30" x 16" [152.4 cm x 76.2 cm x 40.6 cm]

Seats: Product code: PU603016R Draft revision: 2019100910100

Lumbar support: Arm rests: no Low-profile available :

# **Draft and specs**

Nominal dimensions:

### Additional(s) note(s)

Integrated acrylic tile flanges.

#### Remarks

All measures have a precision of ± 1/4" (0,63cm) If a measure is present on one side only, part is symmetrical \*internal dimensions taken at 4" (10cm) from bath bottom

capacity is measured by filling the bath to 1-1/2" under the overflow

### **Available recommended options**

Front skirt: Integrated

Recommended drain: WOCO14 (chrome finish)

Tile flanges: integrated Floating remote control: not available

BDW114 (chrome finish) Linear overflow: