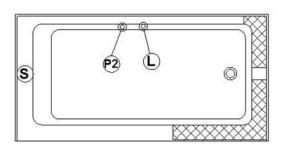

| Legena                                 |                       |          |
|----------------------------------------|-----------------------|----------|
| S Blower                               | L Chromatherapy light |          |
| P1 Pump                                | P2 Grab bar           | C Keypad |
| Recommended faucets drilling location* |                       |          |
|                                        | Deck cut-out line     |          |

Web:

Email:

http://www.oceania-attitude.com

info@bainsoceania.com

\*It is possible to install the faucets elsewhere on the product. The installer must verify that there are no piping or wires before drilling.