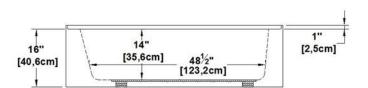

# Pure 603016 (right hand drain)

60" x 30" x 16" [152.4 cm x 76.2 cm x 40.6 cm]

Seats: Product code: PU603016R Draft revision: 2019100910100

Lumbar support: Arm rests: no Low-profile available :

# **Draft and specs**

Nominal dimensions:

#### Remarks

All measures have a precision of ± 1/4" (0,63cm) If a measure is present on one side only, part is symmetrical \*internal dimensions taken at 4" (10cm) from bath bottom

capacity is measured by filling the bath to 1-1/2" under the overflow