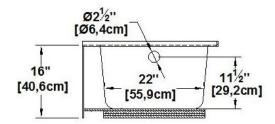

# Pure 603016 (right hand drain)

60" x 30" x 16" [152.4 cm x 76.2 cm x 40.6 cm]

Seats: Product code: PU603016R Draft revision: 2019100910100

Lumbar support: Arm rests: no Low-profile available :

# **Draft and specs**

Nominal dimensions:

#### Remarks

All measures have a precision of ± 1/4" (0,63cm) If a measure is present on one side only, part is symmetrical \*internal dimensions taken at 4" (10cm) from bath bottom

capacity is measured by filling the bath to 1-1/2" under the overflow