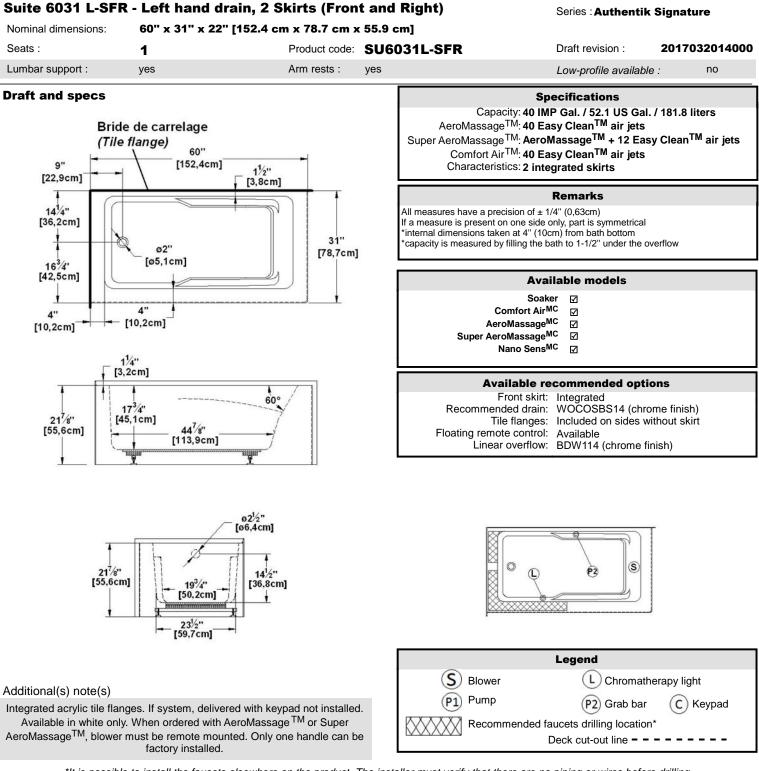

## **TECHNICAL SPECIFICATIONS - BATH**

Series : Authentik Signature

\*It is possible to install the faucets elsewhere on the product. The installer must verify that there are no piping or wires before drilling.