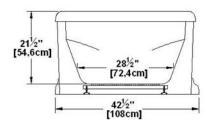

# Legende Freestanding with pedestal

71" x 41.5" x 24" [180.3 cm x 105.4 cm x 61.0 cm] Nominal dimensions:

Product code: **LE42PD** Seats: 2 Lumbar support: ves Arm rests: yes Low-profile available : no

#### Remarks

All measures have a precision of  $\pm$  1/4" (0,63cm) If a measure is present on one side only, part is symmetrical \*internal dimensions taken at 4" (10cm) from bath bottom capacity is measured by filling the bath to 1-1/2" under the overflow