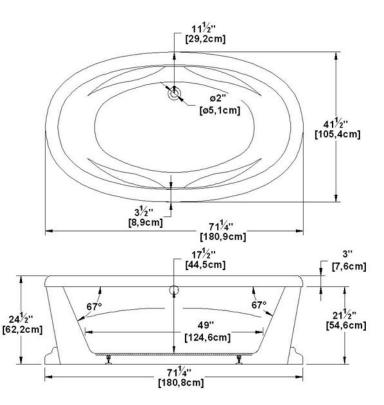

# Legende Freestanding with pedestal

71" x 41.5" x 24" [180.3 cm x 105.4 cm x 61.0 cm] Nominal dimensions:

Product code: **LE42PD** Seats: 2 Lumbar support: ves Arm rests: yes Low-profile available : no

#### Remarks

All measures have a precision of  $\pm$  1/4" (0,63cm) If a measure is present on one side only, part is symmetrical \*internal dimensions taken at 4" (10cm) from bath bottom capacity is measured by filling the bath to 1-1/2" under the overflow

Legend Blower (L) Chromatherapy light

(P2) Grab bar

(C) Keypad

Pump

Recommended faucets drilling location'

Deck cut-out line - - -

\*It is possible to install the faucets elsewhere on the product. The installer must verify that there are no piping or wires before drilling.