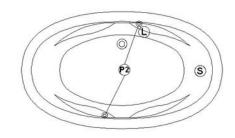

Legend Blower (L) Chromatherapy light

(P2) Grab bar

(C) Keypad

Pump

Recommended faucets drilling location'

Deck cut-out line - - -

\*It is possible to install the faucets elsewhere on the product. The installer must verify that there are no piping or wires before drilling.