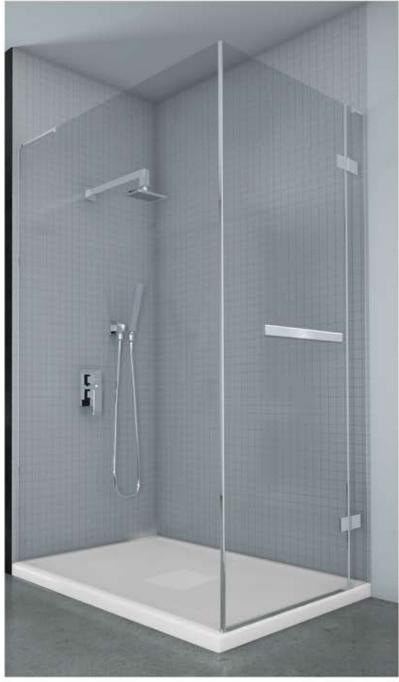

## Porte California PR2

## FEATURES:

- Corner installation hinged door.
- Door located on the NARROW END of the shower.
- 8mm tempered glass.
- Easy clean Oceania Clear View™ treatment.
- Chrome or Matte Black finish.
- 10 year limited warranty