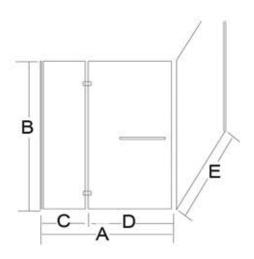

| r nz doors - camornia (short side opening + 1 return paner | PR2 doors - California | (short side opening | + 1 return panel) |
|------------------------------------------------------------|------------------------|---------------------|-------------------|
|------------------------------------------------------------|------------------------|---------------------|-------------------|

| Code    | A (min) | A (max) | В    | С   | D   | E (min) | E (max) |
|---------|---------|---------|------|-----|-----|---------|---------|
| PR23642 | 33%"    | 34%"    | 78¾" | 8"  | 24" | 39½"    | 40%"    |
| PR23648 |         |         |      |     |     | 451/2"  | 46%"    |
| PR24248 | 39%"    | 40%"    | 78¾" | 14" | 24" | 45½"    | 461/8"  |