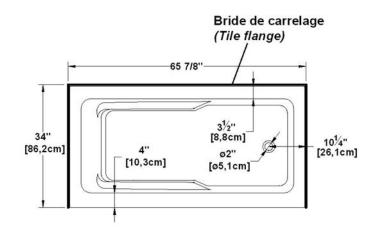

## **Draft and specs**

Nominal dimensions:

231/4" [58,9cm]

### Remarks

All measures have a precision of  $\pm 1/4$ " (0,63cm)

If a measure is present on one side only, part is symmetrical \*internal dimensions taken at 4" (10cm) from bath bottom

capacity is measured by filling the bath to 1-1/2" under the overflow