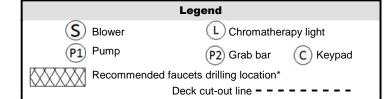

# City 66 (right hand drain)

66" x 34" x 20.5" [167.6 cm x 86.4 cm x 52.1 cm]

Product code: CI66R Seats: Draft revision: 2017121314300

Lumbar support: ves Arm rests: yes Low-profile available :

### Additional(s) note(s)

CANADA G6H 4B2

Integrated acrylic tile flanges. If system, delivered with keypad not installed. Only one handle can be factory installed.

## **Available recommended options**

Front skirt: Integrated

Recommended drain: WOCO14 (chrome finish)

Tile flanges: integrated

Floating remote control: Available

Linear overflow: BDW114 (chrome finish)

\*It is possible to install the faucets elsewhere on the product. The installer must verify that there are no piping or wires before drilling.