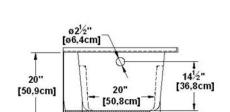

## **Draft and specs**

Nominal dimensions:

231/4" [58,9cm]

### Remarks

All measures have a precision of  $\pm 1/4$ " (0,63cm)

If a measure is present on one side only, part is symmetrical \*internal dimensions taken at 4" (10cm) from bath bottom

capacity is measured by filling the bath to 1-1/2" under the overflow