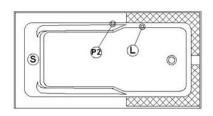

# City 66 (right hand drain)

66" x 34" x 20.5" [167.6 cm x 86.4 cm x 52.1 cm]

Product code: CI66R Seats: Draft revision: 2017121314300

Lumbar support: ves Arm rests: yes Low-profile available :

### Additional(s) note(s)

CANADA G6H 4B2

Integrated acrylic tile flanges. If system, delivered with keypad not installed. Only one handle can be factory installed.

## **Available recommended options**

Front skirt: Integrated

Recommended drain: WOCO14 (chrome finish)

Tile flanges: integrated

Floating remote control: Available

Linear overflow: BDW114 (chrome finish)

\*It is possible to install the faucets elsewhere on the product. The installer must verify that there are no piping or wires before drilling.