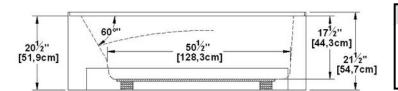

## **Draft and specs**

Nominal dimensions:

231/4" [58,9cm]

### Remarks

All measures have a precision of  $\pm 1/4$ " (0,63cm)

If a measure is present on one side only, part is symmetrical \*internal dimensions taken at 4" (10cm) from bath bottom

capacity is measured by filling the bath to 1-1/2" under the overflow