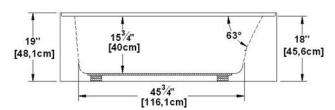

# Pure 6032 (left hand drain)

Nominal dimensions: 60" x 32" x 18" [152.4 cm x 81.3 cm x 45.7 cm]

Seats: Product code: PU6032L Draft revision: 2017121314300

Lumbar support: ves Arm rests: no Low-profile available :