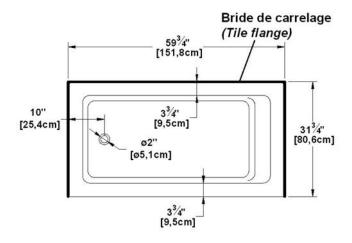

#### Remarks

All measures have a precision of ± 1/4" (0,63cm) If a measure is present on one side only, part is symmetrical

\*internal dimensions taken at 4" (10cm) from bath bottom

capacity is measured by filling the bath to 1-1/2" under the overflow