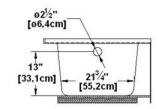

#### Remarks

All measures have a precision of ± 1/4" (0,63cm) If a measure is present on one side only, part is symmetrical

\*internal dimensions taken at 4" (10cm) from bath bottom

capacity is measured by filling the bath to 1-1/2" under the overflow