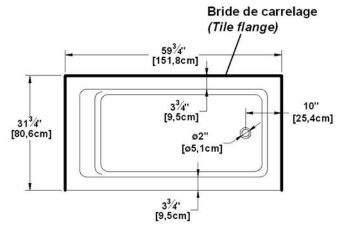

# Pure 6032 (right hand drain)

Nominal dimensions: 60" x 32" x 18" [152.4 cm x 81.3 cm x 45.7 cm]

Seats: 1 Product code: PU6032R Draft revision: 2017121314300

Lumbar support: yes Arm rests: no Low-profile available: no

#### Remarks

All measures have a precision of  $\pm$  1/4" (0,63cm) If a measure is present on one side only, part is symmetrical

\*internal dimensions taken at 4" (10cm) from bath bottom

\*capacity is measured by filling the bath to 1-1/2" under the overflow

## **Available recommended options**

Front skirt: Integrated

Recommended drain: WOCO14 (chrome finish)

Tile flanges: integrated Floating remote control: Available

Linear overflow: BDW114 (chrome finish)