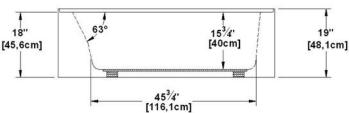

# Pure 6032 (right hand drain)

Nominal dimensions: 60" x 32" x 18" [152.4 cm x 81.3 cm x 45.7 cm]

Seats: 1 Product code: PU6032R Draft revision: 2017121314300

Lumbar support: yes Arm rests: no Low-profile available: no

#### Remarks

All measures have a precision of  $\pm$  1/4" (0,63cm) If a measure is present on one side only, part is symmetrical

\*internal dimensions taken at 4" (10cm) from bath bottom

\*capacity is measured by filling the bath to 1-1/2" under the overflow