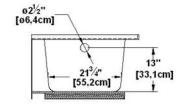

#### Remarks

All measures have a precision of  $\pm$  1/4" (0,63cm) If a measure is present on one side only, part is symmetrical

\*internal dimensions taken at 4" (10cm) from bath bottom

\*capacity is measured by filling the bath to 1-1/2" under the overflow

## **Available recommended options**

Front skirt: Integrated

Recommended drain: WOCO14 (chrome finish)

Tile flanges: integrated Floating remote control: Available

Linear overflow: BDW114 (chrome finish)