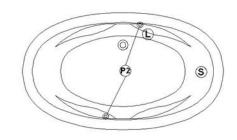

Legend

S Blower
L Chromatherapy light
P1 Pump
P2 Grab bar
Recommended faucets drilling location\*
Deck cut-out line - - - - - - -

Web:

Email:

http://www.oceania-attitude.com

info@bainsoceania.com

\*It is possible to install the faucets elsewhere on the product. The installer must verify that there are no piping or wires before drilling.