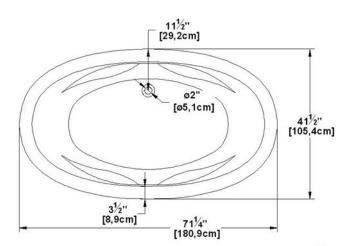

# **Legende Freestanding without pedestal**

Nominal dimensions: 71" x 41.5" x 24" [180.3 cm x 105.4 cm x 61.0 cm]

Seats: 2 Product code: **LE42FS** Draft revision: **2021061016253** 

Lumbar support: yes Arm rests: yes Low-profile available: no

#### Remarks

All measures have a precision of ± 1/4" (0,63cm)
If a measure is present on one side only, part is symmetrical
\*internal dimensions taken at 4" (10cm) from bath bottom
\*capacity is measured by filling the bath to 1-1/2" under the overflow