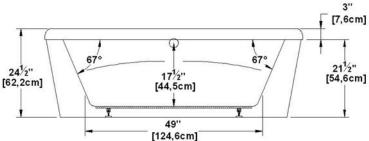

# **Legende Freestanding without pedestal**

Nominal dimensions: 71" x 41.5" x 24" [180.3 cm x 105.4 cm x 61.0 cm]

Seats: 2 Product code: **LE42FS** Draft revision: **2021061016253** 

Lumbar support: yes Arm rests: yes Low-profile available: no

#### Remarks

All measures have a precision of ± 1/4" (0,63cm)
If a measure is present on one side only, part is symmetrical
\*internal dimensions taken at 4" (10cm) from bath bottom
\*capacity is measured by filling the bath to 1-1/2" under the overflow