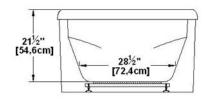

# **Legende Freestanding without pedestal**

Nominal dimensions: 71" x 41.5" x 24" [180.3 cm x 105.4 cm x 61.0 cm]

Seats: 2 Product code: **LE42FS** Draft revision: **2021061016253** 

Lumbar support: yes Arm rests: yes Low-profile available: no

#### Remarks

All measures have a precision of ± 1/4" (0,63cm)
If a measure is present on one side only, part is symmetrical
\*internal dimensions taken at 4" (10cm) from bath bottom
\*capacity is measured by filling the bath to 1-1/2" under the overflow