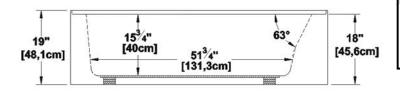

## **Draft and specs**

Nominal dimensions:

#### Remarks

All measures have a precision of ± 1/4" (0,63cm) If a measure is present on one side only, part is symmetrical

\*internal dimensions taken at 4" (10cm) from bath bottom

capacity is measured by filling the bath to 1-1/2" under the overflow