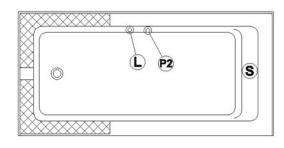

### Blower (L) Chromatherapy light Pump (P2) Grab bar (C) Keypad Recommended faucets drilling location'

Deck cut-out line - - - -

Legend

\*It is possible to install the faucets elsewhere on the product. The installer must verify that there are no piping or wires before drilling.