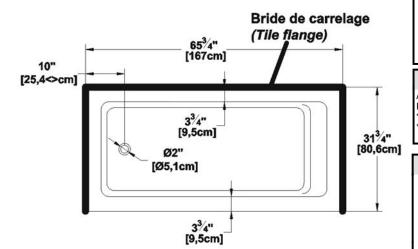

## **Draft and specs**

Nominal dimensions:

#### Remarks

All measures have a precision of ± 1/4" (0,63cm) If a measure is present on one side only, part is symmetrical

\*internal dimensions taken at 4" (10cm) from bath bottom

capacity is measured by filling the bath to 1-1/2" under the overflow

### **Available recommended options**

Front skirt: Integrated

Recommended drain: WOCO14 (chrome finish)

Tile flanges: integrated

Floating remote control: Available

Linear overflow: BDW114 (chrome finish)