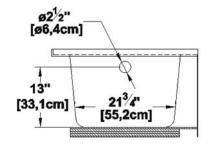

## **Draft and specs**

Nominal dimensions:

#### Remarks

All measures have a precision of ± 1/4" (0,63cm) If a measure is present on one side only, part is symmetrical

\*internal dimensions taken at 4" (10cm) from bath bottom

capacity is measured by filling the bath to 1-1/2" under the overflow