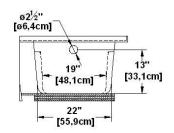

## **Draft and specs**

### Remarks

All measures have a precision of  $\pm$  1/4" (0,63cm) If a measure is present on one side only, part is symmetrical \*internal dimensions taken at 4" (10cm) from bath bottom \*capacity is measured by filling the bath to 1-1/2" under the overflow

Deck cut-out line - -