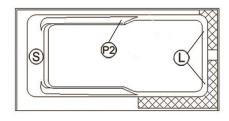

### **Available recommended options**

Front skirt: Integrated

Recommended drain: WOCO14 (chrome finish)

Tile flanges: integrated Floating remote control: Available

Linear overflow: BDW114 (chrome finish)

Legend

S Blower

C Chromatherapy light

P2 Grab bar

C Keypad

Recommended faucets drilling location\*

\*It is possible to install the faucets elsewhere on the product. The installer must verify that there are no piping or wires before drilling.