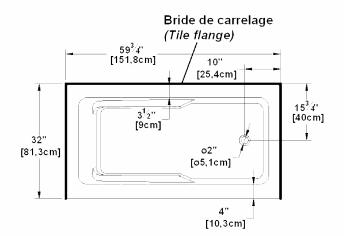

## **Draft and specs**

## Additional(s) note(s)

Integrated acrylic tile flanges.

### Remarks

All measures have a precision of  $\pm$  1/4" (0,63cm) If a measure is present on one side only, part is symmetrical \*internal dimensions taken at 4" (10cm) from bath bottom \*capacity is measured by filling the bath to 1-1/2" under the overflow

### **Available recommended options**

Front skirt: Integrated

Recommended drain: WOCO14 (chrome finish)

Tile flanges: integrated Floating remote control: Available

Linear overflow: BDW114 (chrome finish)

Legend