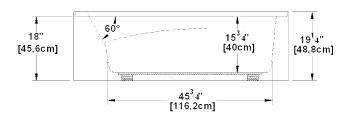

## **Draft and specs**

### Remarks

All measures have a precision of  $\pm$  1/4" (0,63cm) If a measure is present on one side only, part is symmetrical \*internal dimensions taken at 4" (10cm) from bath bottom \*capacity is measured by filling the bath to 1-1/2" under the overflow