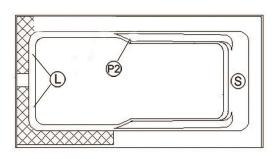

### **Available recommended options**

Integrated Front skirt:

Recommended drain: WOCO14 (chrome finish)

Tile flanges: integrated Floating remote control: Available

Linear overflow: BDW114 (chrome finish)

| Legend                                |                   |                       |
|---------------------------------------|-------------------|-----------------------|
| S                                     | Blower            | L Chromatherapy light |
| (P2)                                  | Grab bar          | C Keypad              |
| Recommended faucets drilling location |                   | s drilling location*  |
|                                       | Deck cut-out line |                       |

\*It is possible to install the faucets elsewhere on the product. The installer must verify that there are no piping or wires before drilling.

IMPORTANT NOTE: Specifications, dimensions and models are subject to change.