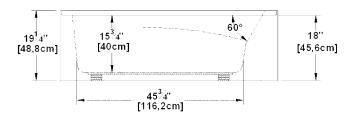

# City 60 (left hand drain)

60" x 32" x 18" [152.4 cm x 81.3 cm x 45.7 cm] Nominal dimensions:

Product code: CI60L Seats: Draft revision: 2025021210355

Undermount: no Lumbar support: yes Arm rests: yes Low-profile available :

### Remarks

All measures have a precision of ± 1/4" (0,63cm) If a measure is present on one side only, part is symmetrical \*internal dimensions taken at 4" (10cm) from bath bottom

capacity is measured by filling the bath to 1-1/2" under the overflow