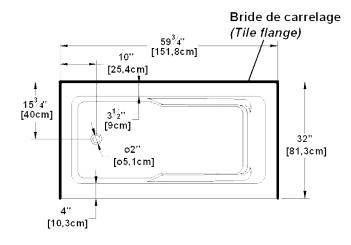

### Remarks

All measures have a precision of ± 1/4" (0,63cm) If a measure is present on one side only, part is symmetrical \*internal dimensions taken at 4" (10cm) from bath bottom

capacity is measured by filling the bath to 1-1/2" under the overflow

### **Available recommended options**

Integrated Front skirt:

Recommended drain: WOCO14 (chrome finish)

Tile flanges: integrated Floating remote control: Available

Linear overflow: BDW114 (chrome finish)

| Legend                                |                   |                       |
|---------------------------------------|-------------------|-----------------------|
| S                                     | Blower            | L Chromatherapy light |
| (P2)                                  | Grab bar          | C Keypad              |
| Recommended faucets drilling location |                   | s drilling location*  |
|                                       | Deck cut-out line |                       |