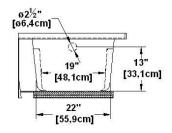

### Remarks

All measures have a precision of ± 1/4" (0,63cm) If a measure is present on one side only, part is symmetrical \*internal dimensions taken at 4" (10cm) from bath bottom

capacity is measured by filling the bath to 1-1/2" under the overflow