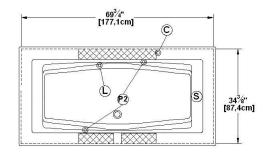

## **Available recommended options**

Front skirt: JA72 Recommended drain: WOCO14 (chrome finish) available

Tile flanges: Floating remote control: Available

BDW114 (chrome finish) Linear overflow:

## Additional(s) note(s)

It may be necessary to raise the bath to install a skirt.

Legend S Blower (L) Chromatherapy light Grab bar (C) Keypad Recommended faucets drilling location\* Deck cut-out line - - - - -

\*It is possible to install the faucets elsewhere on the product. The installer must verify that there are no piping or wires before drilling.

IMPORTANT NOTE: Specifications, dimensions and models are subject to change.