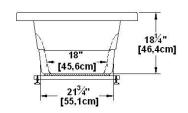

#### Remarks

All measures have a precision of  $\pm$  1/4" (0,63cm) If a measure is present on one side only, part is symmetrical \*internal dimensions taken at 4" (10cm) from bath bottom capacity is measured by filling the bath to 1-1/2" under the overflow