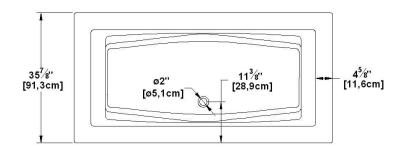

#### Remarks

All measures have a precision of  $\pm$  1/4" (0,63cm) If a measure is present on one side only, part is symmetrical \*internal dimensions taken at 4" (10cm) from bath bottom capacity is measured by filling the bath to 1-1/2" under the overflow

## Additional(s) note(s)

It may be necessary to raise the bath to install a skirt.

Legend S Blower (L) Chromatherapy light Grab bar (C) Keypad Recommended faucets drilling location\* Deck cut-out line - - - - -