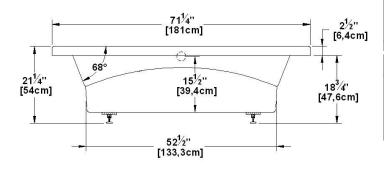

# **TECHNICAL SPECIFICATIONS - BATH**

Freedom Series: Deck mount

Nominal dimensions: 72" x 36" x 21.5" [182.9 cm x 91.4 cm x 54.6 cm]

Product code: FR72AR Seats: 2 Draft revision: 2017032014000

Lumbar support: ves Arm rests: Low-profile available : yes yes

#### Remarks

All measures have a precision of  $\pm$  1/4" (0,63cm) If a measure is present on one side only, part is symmetrical \*internal dimensions taken at 4" (10cm) from bath bottom capacity is measured by filling the bath to 1-1/2" under the overflow