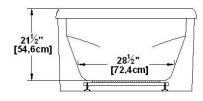

# **Legende Freestanding without pedestal**

Nominal dimensions: 71" x 41.5" x 24" [180.3 cm x 105.4 cm x 61.0 cm]

Seats: 2 Product code: **LE42FS** Draft revision: **2023122110172** 

Lumbar support: yes Arm rests: yes Low-profile available: no

# Remarks

All measures have a precision of ± 1/4" (0,63cm)
If a measure is present on one side only, part is symmetrical
\*internal dimensions taken at 4" (10cm) from bath bottom
\*capacity is measured by filling the bath to 1-1/2" under the overflow