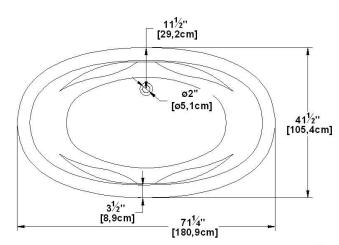

# **Legende Freestanding without pedestal**

Nominal dimensions: 71" x 41.5" x 24" [180.3 cm x 105.4 cm x 61.0 cm]

Seats: 2 Product code: **LE42FS** Draft revision: **2023122110172** 

Lumbar support: yes Arm rests: yes Low-profile available: no

# Remarks

All measures have a precision of ± 1/4" (0,63cm)
If a measure is present on one side only, part is symmetrical
\*internal dimensions taken at 4" (10cm) from bath bottom
\*capacity is measured by filling the bath to 1-1/2" under the overflow