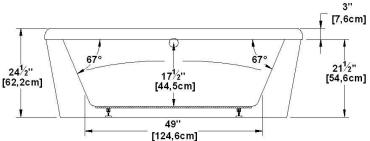

# **Legende Freestanding without pedestal**

Nominal dimensions: 71" x 41.5" x 24" [180.3 cm x 105.4 cm x 61.0 cm]

Seats: 2 Product code: **LE42FS** Draft revision: **2023122110172** 

Lumbar support: yes Arm rests: yes Low-profile available: no

# Remarks

All measures have a precision of ± 1/4" (0,63cm)
If a measure is present on one side only, part is symmetrical
\*internal dimensions taken at 4" (10cm) from bath bottom
\*capacity is measured by filling the bath to 1-1/2" under the overflow