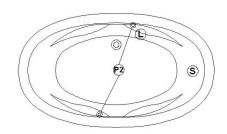

# Legend S Blower L Chromatherapy light P2 Grab bar C Keypad Recommended faucets drilling location\* Deck cut-out line - - - - - - -

\*It is possible to install the faucets elsewhere on the product. The installer must verify that there are no piping or wires before drilling.