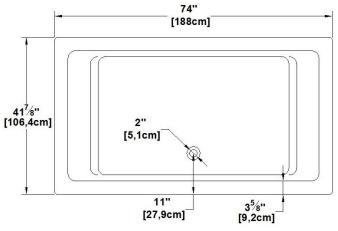

# **TECHNICAL SPECIFICATIONS - BATH**

Nature Series : Deck mount

Nominal dimensions: 74" x 42" x 23" [188.0 cm x 106.7 cm x 58.4 cm]

Seats: 2 Product code: NA24 Draft revision: 2017032014000

Lumbar support: ves Arm rests: no Low-profile available : yes

#### Remarks

All measures have a precision of ± 1/4" (0,63cm) If a measure is present on one side only, part is symmetrical \*internal dimensions taken at 4" (10cm) from bath bottom capacity is measured by filling the bath to 1-1/2" under the overflow