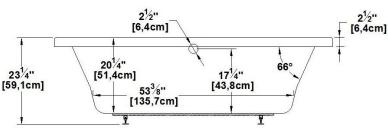

# **TECHNICAL SPECIFICATIONS - BATH**

Nature Series : Deck mount

Nominal dimensions: 74" x 42" x 23" [188.0 cm x 106.7 cm x 58.4 cm]

Seats: 2 Product code: NA24 Draft revision: 2017032014000

Lumbar support: ves Arm rests: no Low-profile available : yes

#### Remarks

All measures have a precision of ± 1/4" (0,63cm) If a measure is present on one side only, part is symmetrical \*internal dimensions taken at 4" (10cm) from bath bottom capacity is measured by filling the bath to 1-1/2" under the overflow