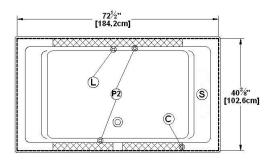

### **Available recommended options**

Front skirt: JAXL

Recommended drain: WOCO14 (chrome finish)

Tile flanges: available Floating remote control: Available

Linear overflow: BDW114 (chrome finish)

Legend S Blower (L) Chromatherapy light Grab bar (c)Keypad Recommended faucets drilling location\* Deck cut-out line - - - -

\*It is possible to install the faucets elsewhere on the product. The installer must verify that there are no piping or wires before drilling.

IMPORTANT NOTE: Specifications, dimensions and models are subject to change.