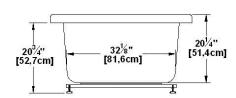

# **TECHNICAL SPECIFICATIONS - BATH**

Nature Series : Deck mount

Nominal dimensions: 74" x 42" x 23" [188.0 cm x 106.7 cm x 58.4 cm]

Seats: 2 Product code: NA24 Draft revision: 2017032014000

Lumbar support: ves Arm rests: no Low-profile available : yes

#### Remarks

All measures have a precision of ± 1/4" (0,63cm) If a measure is present on one side only, part is symmetrical \*internal dimensions taken at 4" (10cm) from bath bottom capacity is measured by filling the bath to 1-1/2" under the overflow