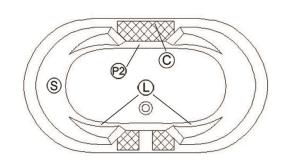

| Legend                                 |                       |
|----------------------------------------|-----------------------|
| S Blower air entry                     | L Chromatherapy light |
| P2 Grab bar                            | C Keypad              |
| Recommended faucets drilling location* |                       |
| Deck cut-out line                      |                       |

\*It is possible to install the faucets elsewhere on the product. The installer must verify that there are no piping or wires before drilling.

IMPORTANT NOTE: Specifications, dimensions and models are subject to change.