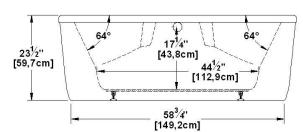

## Sophia 66 Freestanding

66" x 36" x 23.5" [167.6 cm x 91.4 cm x 59.7 cm] Nominal dimensions:

Product code: SO66FS Seats: 2 Draft revision: 2024050115294

Lumbar support: ves Arm rests: yes Low-profile available :

### Remarks

All measures have a precision of  $\pm$  1/4" (0,63cm) If a measure is present on one side only, part is symmetrical \*internal dimensions taken at 4" (10cm) from bath bottom capacity is measured by filling the bath to 1-1/2" under the overflow