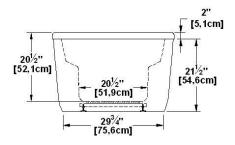

## Sophia 66 Freestanding

66" x 36" x 23.5" [167.6 cm x 91.4 cm x 59.7 cm] Nominal dimensions:

Product code: SO66FS Seats: 2 Draft revision: 2024050115294

Lumbar support: ves Arm rests: yes Low-profile available :

### Remarks

All measures have a precision of  $\pm$  1/4" (0,63cm) If a measure is present on one side only, part is symmetrical \*internal dimensions taken at 4" (10cm) from bath bottom capacity is measured by filling the bath to 1-1/2" under the overflow