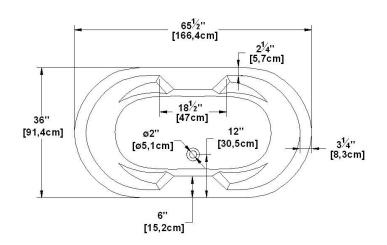

## Sophia 66 Freestanding

66" x 36" x 23.5" [167.6 cm x 91.4 cm x 59.7 cm] Nominal dimensions:

Product code: SO66FS Seats: 2 Draft revision: 2024050115294

Lumbar support: ves Arm rests: yes Low-profile available :

### Remarks

All measures have a precision of  $\pm$  1/4" (0,63cm) If a measure is present on one side only, part is symmetrical \*internal dimensions taken at 4" (10cm) from bath bottom capacity is measured by filling the bath to 1-1/2" under the overflow