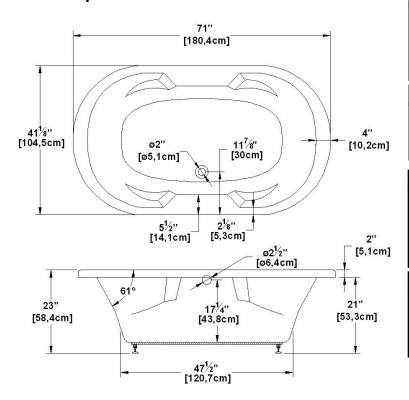

# **TECHNICAL SPECIFICATIONS - BATH**

Sophia 72 Series : Deck mount

Nominal dimensions: 72" x 41.5" x 23" [182.9 cm x 105.4 cm x 58.4 cm]

Seats: 2 Product code: **SO72** Draft revision: **2024110410484** 

#### Remarks

All measures have a precision of  $\pm$  1/4" (0,63cm) If a measure is present on one side only, part is symmetrical \*internal dimensions taken at 4" (10cm) from bath bottom \*capacity is measured by filling the bath to 1-1/2" under the overflow