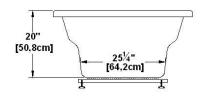

# **TECHNICAL SPECIFICATIONS - BATH**

Sophia 72 Series : Deck mount

Nominal dimensions: 72" x 41.5" x 23" [182.9 cm x 105.4 cm x 58.4 cm]

Seats: 2 Product code: **SO72** Draft revision: **2024110410484** 

#### Remarks

All measures have a precision of  $\pm$  1/4" (0,63cm) If a measure is present on one side only, part is symmetrical \*internal dimensions taken at 4" (10cm) from bath bottom \*capacity is measured by filling the bath to 1-1/2" under the overflow