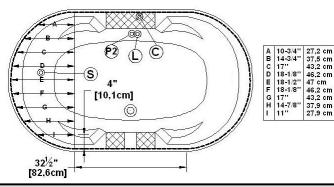

### **Available recommended options**

Front skirt:

Recommended drain: WOCO14 (chrome finish)

Tile flanges: unavailable Floating remote control: Available

Linear overflow: BDW114 (chrome finish)

| Legend     |                                                           |                       |
|------------|-----------------------------------------------------------|-----------------------|
| <b>S</b> B | lower                                                     | L Chromatherapy light |
| (P2) G     | rab bar                                                   | C Keypad              |
| R          | Recommended faucets drilling location*  Deck cut-out line |                       |

\*It is possible to install the faucets elsewhere on the product. The installer must verify that there are no piping or wires before drilling.

**IMPORTANT NOTE:** Specifications, dimensions and models are subject to change.