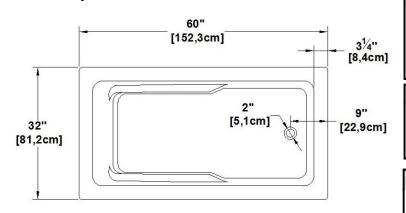

# Sublime 60 Nominal dimensions:

60" x 32" x 22" [152.4 cm x 81.3 cm x 55.9 cm]

Product code: **SU6032** Seats: Draft revision: 2023122209141

Lumbar support: ves Arm rests: Low-profile available : yes yes

### Remarks

All measures have a precision of  $\pm$  1/4" (0,63cm) If a measure is present on one side only, part is symmetrical internal dimensions taken at 4" (10cm) from bath bottom capacity is measured by filling the bath to 1-1/2" under the overflow