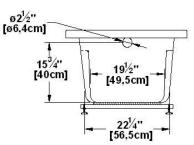

>TM</sup> air jets
Super AeroMassage<sup>TM</sup>: AeroMassage<sup>TM</sup> + 12 Easy Clean<sup>TM</sup> air jets Comfort Air TM: 40 Easy Clean TM air jets Characteristics:

### Remarks

All measures have a precision of  $\pm$  1/4" (0,63cm) If a measure is present on one side only, part is symmetrical internal dimensions taken at 4" (10cm) from bath bottom capacity is measured by filling the bath to 1-1/2" under the overflow

### **Available models**

Comfort Air<sup>TM</sup> AeroMassage<sup>TM</sup> ☑ Super AeroMassage<sup>™</sup> ☑

# [5,1cm] 60° 19" 22" 451/2" [48.4cm] [56cm] [115,6cm]

#### **Available recommended options** Front skirt: JA60

Recommended drain: WOCO14 (chrome finish)

Tile flanges: available Floating remote control: Available

Linear overflow: BDW114 (chrome finish)





WARNING: If this bath is multiple ordered nested, its height will be about 1-1/2" (1 inch and a half) lower and will not have adjustable feet.

## Additional(s) note(s)

Keypad supplied but not installed when ordered with tile flanges or remote

Legend S Blower (L) Chromatherapy light Grab bar (c)Keypad Recommended faucets drilling location' Deck cut-out line - - -

\*It is possible to install the faucets elsewhere on the product. The installer must verify that there are no piping or wires before drilling.

IMPORTANT NOTE: Specifications, dimensions and models are subject to change.

Visit our website http://www.oceania-attitude.com to access up-to-date dimensions and information. In all cases, information on the website is the most up-todate.

Head office Contact numbers Internet

Pho