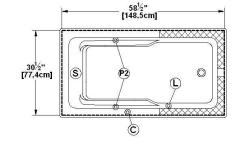

## Additional(s) note(s)

Keypad supplied but not installed when ordered with tile flanges or remote

Legend S Blower (L) Chromatherapy light Grab bar (c)Keypad Recommended faucets drilling location' Deck cut-out line - - -

\*It is possible to install the faucets elsewhere on the product. The installer must verify that there are no piping or wires before drilling.

IMPORTANT NOTE: Specifications, dimensions and models are subject to change.