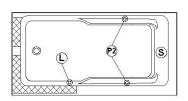

### **Available recommended options**

Front skirt: JA60 Recommended drain: WOCO14 (chrome finish)

Tile flanges: integrated Floating remote control: Available

Linear overflow: BDW114 (chrome finish)

Legend Blower (L) Chromatherapy light Grab bar (c)Keypad Recommended faucets drilling location' Deck cut-out line - -

\*It is possible to install the faucets elsewhere on the product. The installer must verify that there are no piping or wires before drilling.

IMPORTANT NOTE: Specifications, dimensions and models are subject to change.