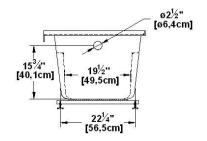

#### Remarks

All measures have a precision of ± 1/4" (0,63cm) If a measure is present on one side only, part is symmetrical \*internal dimensions taken at 4" (10cm) from bath bottom capacity is measured by filling the bath to 1-1/2" under the overflow