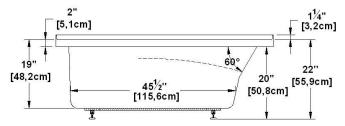

# Sublime 6030 (left hand drain)

Nominal dimensions: 60" x 30" x 22" [152.4 cm x 76.2 cm x 55.9 cm]

Product code: SU6030L Seats: Draft revision: 2017121314300

Lumbar support: ves Arm rests: yes Low-profile available: no

#### Remarks

All measures have a precision of ± 1/4" (0,63cm) If a measure is present on one side only, part is symmetrical \*internal dimensions taken at 4" (10cm) from bath bottom capacity is measured by filling the bath to 1-1/2" under the overflow