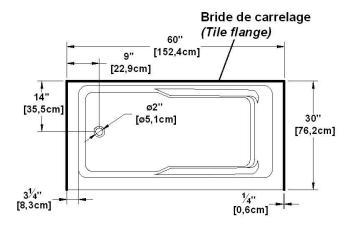

# Sublime 6030 (left hand drain)

Nominal dimensions: 60" x 30" x 22" [152.4 cm x 76.2 cm x 55.9 cm]

Product code: SU6030L Seats: Draft revision: 2017121314300

Lumbar support: ves Arm rests: yes Low-profile available: no

### Additional(s) note(s)

Integrated acrylic tile flanges. If system, delivered with keypad not installed.

#### Remarks

All measures have a precision of ± 1/4" (0,63cm) If a measure is present on one side only, part is symmetrical \*internal dimensions taken at 4" (10cm) from bath bottom capacity is measured by filling the bath to 1-1/2" under the overflow