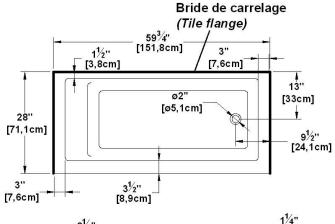

# Unity 28 (right hand drain)

60" x 28" x 22" [152.4 cm x 71.1 cm x 55.9 cm] Nominal dimensions:

Product code: UN28R Seats: Draft revision: 2024010912111

Lumbar support: ves Arm rests: no Low-profile available : no

#### Remarks

All measures have a precision of ± 1/4" (0,63cm) If a measure is present on one side only, part is symmetrical \*internal dimensions taken at 4" (10cm) from bath bottom capacity is measured by filling the bath to 1-1/2" under the overflow

### **Available recommended options**

Front skirt: JA60

Recommended drain: WOCO14 (chrome finish)

Tile flanges: integrated Floating remote control: Available

Linear overflow: BDW114 (chrome finish)

### Additional(s) note(s)

Integrated acrylic tile flanges. If system, delivered with keypad not installed.

Legend Blower (L) Chromatherapy light Grab bar (c)Keypad Recommended faucets drilling location\* Deck cut-out line - - - -