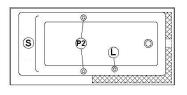

### Additional(s) note(s)

Integrated acrylic tile flanges. If system, delivered with keypad not installed.

Legend Blower (L) Chromatherapy light Grab bar (c)Keypad Recommended faucets drilling location\* Deck cut-out line - - - -