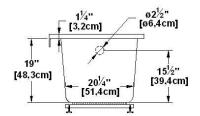

# Unity 28 (right hand drain)

60" x 28" x 22" [152.4 cm x 71.1 cm x 55.9 cm] Nominal dimensions:

Product code: UN28R Seats: Draft revision: 2024010912111

Lumbar support: ves Arm rests: no Low-profile available : no

#### Remarks

All measures have a precision of ± 1/4" (0,63cm) If a measure is present on one side only, part is symmetrical \*internal dimensions taken at 4" (10cm) from bath bottom capacity is measured by filling the bath to 1-1/2" under the overflow