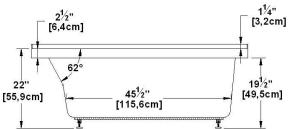

# Unity 28 (right hand drain)

60" x 28" x 22" [152.4 cm x 71.1 cm x 55.9 cm] Nominal dimensions:

Product code: UN28R Seats: Draft revision: 2024010912111

Lumbar support: ves Arm rests: no Low-profile available : no

#### Remarks

All measures have a precision of ± 1/4" (0,63cm) If a measure is present on one side only, part is symmetrical \*internal dimensions taken at 4" (10cm) from bath bottom capacity is measured by filling the bath to 1-1/2" under the overflow