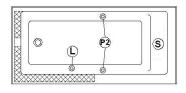

## Additional(s) note(s)

CANADA G6H 4B2

Integrated acrylic tile flanges. If system, delivered with keypad not installed.

Legend

S Blower
C Chromatherapy light
P2 Grab bar
C Keypad
Recommended faucets drilling location\*
Deck cut-out line - - - - - -