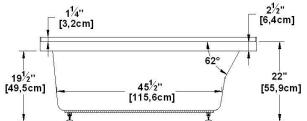

# Unity 28 (left hand drain)

Nominal dimensions: 60" x 28" x 22" [152.4 cm x 71.1 cm x 55.9 cm]

Seats: 1 Product code: UN28L Draft revision: 2024010912103

Lumbar support: yes Arm rests: no Low-profile available: no

#### Remarks

All measures have a precision of  $\pm$  1/4" (0,63cm) If a measure is present on one side only, part is symmetrical \*internal dimensions taken at 4" (10cm) from bath bottom \*capacity is measured by filling the bath to 1-1/2" under the overflow