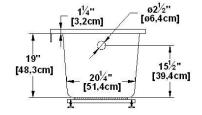

# Unity 28 (left hand drain)

Nominal dimensions: 60" x 28" x 22" [152.4 cm x 71.1 cm x 55.9 cm]

Seats: 1 Product code: UN28L Draft revision: 2024010912103

Lumbar support: yes Arm rests: no Low-profile available: no

#### Remarks

All measures have a precision of  $\pm$  1/4" (0,63cm) If a measure is present on one side only, part is symmetrical \*internal dimensions taken at 4" (10cm) from bath bottom \*capacity is measured by filling the bath to 1-1/2" under the overflow