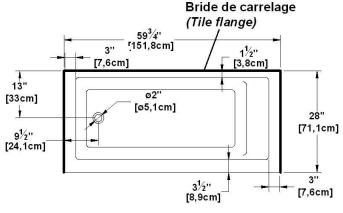

# Unity 28 (left hand drain)

Nominal dimensions: 60" x 28" x 22" [152.4 cm x 71.1 cm x 55.9 cm]

Seats: 1 Product code: UN28L Draft revision: 2024010912103

Lumbar support: yes Arm rests: no Low-profile available: no

#### Remarks

All measures have a precision of  $\pm$  1/4" (0,63cm) If a measure is present on one side only, part is symmetrical \*internal dimensions taken at 4" (10cm) from bath bottom \*capacity is measured by filling the bath to 1-1/2" under the overflow

## **Available recommended options**

Front skirt: JA60

Recommended drain: WOCO14 (chrome finish)

Tile flanges: integrated Floating remote control: Available

Linear overflow: BDW114 (chrome finish)

## Additional(s) note(s)

CANADA G6H 4B2

Integrated acrylic tile flanges. If system, delivered with keypad not installed.

Legend

S Blower
C Chromatherapy light
P2 Grab bar
C Keypad
Recommended faucets drilling location\*
Deck cut-out line - - - - - -