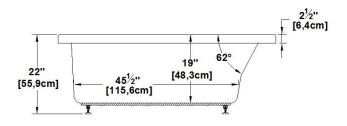

# **TECHNICAL SPECIFICATIONS - BATH**

Unity 30 Series : Deck mount

Nominal dimensions: 60" x 30" x 22" [152.4 cm x 76.2 cm x 55.9 cm]

Product code: UN30 Seats: Draft revision: 2024010912114

Lumbar support: yes Arm rests: no Low-profile available : yes

#### Remarks

All measures have a precision of ± 1/4" (0,63cm) If a measure is present on one side only, part is symmetrical \*internal dimensions taken at 4" (10cm) from bath bottom capacity is measured by filling the bath to 1-1/2" under the overflow