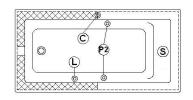

## Additional(s) note(s)

Keypad supplied but not installed when ordered with tile flanges or remote control.

| Legend                                                    |                       |
|-----------------------------------------------------------|-----------------------|
| S Blower                                                  | L Chromatherapy light |
| P2 Grab bar                                               | C Keypad              |
| Recommended faucets drilling location*  Deck cut-out line |                       |

\*It is possible to install the faucets elsewhere on the product. The installer must verify that there are no piping or wires before drilling.

IMPORTANT NOTE: Specifications, dimensions and models are subject to change.