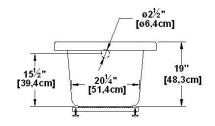

#### Remarks

All measures have a precision of ± 1/4" (0,63cm) If a measure is present on one side only, part is symmetrical \*internal dimensions taken at 4" (10cm) from bath bottom capacity is measured by filling the bath to 1-1/2" under the overflow