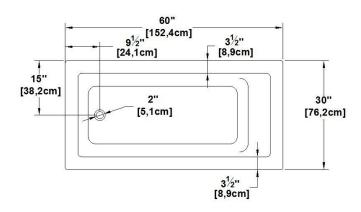

# **TECHNICAL SPECIFICATIONS - BATH**

Unity 30 Series : Deck mount

Nominal dimensions: 60" x 30" x 22" [152.4 cm x 76.2 cm x 55.9 cm]

Product code: UN30 Seats: Draft revision: 2024010912114

Lumbar support: yes Arm rests: no Low-profile available : yes

#### Remarks

All measures have a precision of ± 1/4" (0,63cm) If a measure is present on one side only, part is symmetrical \*internal dimensions taken at 4" (10cm) from bath bottom capacity is measured by filling the bath to 1-1/2" under the overflow