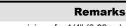

Nominal dimensions:

All measures have a precision of  $\pm$  1/4" (0,63cm) If a measure is present on one side only, part is symmetrical \*internal dimensions taken at 4" (10cm) from bath bottom

capacity is measured by filling the bath to 1-1/2" under the overflow