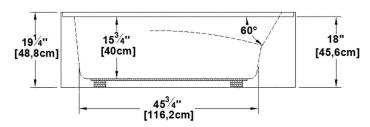

## **Draft and specs** Bride de carrelage (Tile flange) 59<sup>3</sup>/<sub>4</sub>" [151,8cm] 13<sup>5</sup>/8" 1/2" [34,7cm] [3,9cm] 30" Ø2" [76,2cm] 10" [Ø5,1cm] [25,3cm]