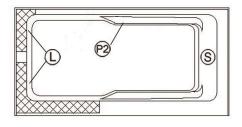

Integrated acrylic tile flanges.

Legend Blower (L) Chromatherapy light Grab bar (C) Keypad Recommended faucets drilling location\* Deck cut-out line - - - -

\*It is possible to install the faucets elsewhere on the product. The installer must verify that there are no piping or wires before drilling.