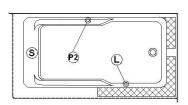

## Legend Blower (L) Chromatherapy light Grab bar (c)Keypad Recommended faucets drilling location' Deck cut-out line - -

\*It is possible to install the faucets elsewhere on the product. The installer must verify that there are no piping or wires before drilling.