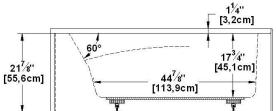

## Suite 6031 R-SFL - Right hand drain, 2 Skirts (Front and Left)

60" x 31" x 22" [152.4 cm x 78.7 cm x 55.9 cm]

Product code: SU6031R-SFL Seats: Draft revision: 2024110411155

Lumbar support: Arm rests: Undermount: no Low-profile available : ves no

## **Draft and specs**

Nominal dimensions:

#### Remarks

All measures have a precision of ± 1/4" (0,63cm) If a measure is present on one side only, part is symmetrical internal dimensions taken at 4" (10cm) from bath bottom capacity is measured by filling the bath to 1-1/2" under the overflow