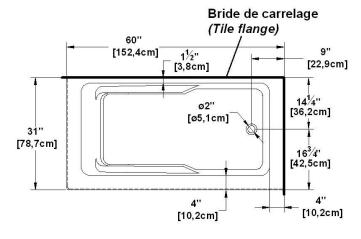

## Suite 6031 R-SFL - Right hand drain, 2 Skirts (Front and Left)

60" x 31" x 22" [152.4 cm x 78.7 cm x 55.9 cm]

Product code: SU6031R-SFL Seats: Draft revision: 2024110411155

Lumbar support: Arm rests: Undermount: no Low-profile available : ves no

## **Draft and specs**

Nominal dimensions:

#### Remarks

All measures have a precision of ± 1/4" (0,63cm) If a measure is present on one side only, part is symmetrical internal dimensions taken at 4" (10cm) from bath bottom capacity is measured by filling the bath to 1-1/2" under the overflow

### **Available recommended options**

Front skirt: Integrated

Recommended drain: WOCOSBS14 (chrome finish) Tile flanges: Included on sides without skirt

Floating remote control: Available

Linear overflow: BDW114 (chrome finish)