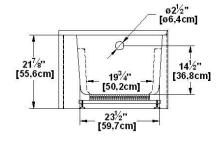

## Suite 6031 R-SFL - Right hand drain, 2 Skirts (Front and Left)

60" x 31" x 22" [152.4 cm x 78.7 cm x 55.9 cm]

Product code: SU6031R-SFL Seats: Draft revision: 2024110411155

Lumbar support: Arm rests: Undermount: no Low-profile available : ves no

## **Draft and specs**

Nominal dimensions:

#### Remarks

All measures have a precision of ± 1/4" (0,63cm) If a measure is present on one side only, part is symmetrical internal dimensions taken at 4" (10cm) from bath bottom capacity is measured by filling the bath to 1-1/2" under the overflow