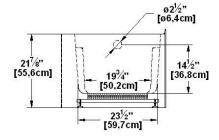

# **TECHNICAL SPECIFICATIONS - BATH**

Suite 6031 R-SFLR - Right hand drain, 3 Skirts (Front, Left and Right)

Series: Authentik Signature

60" x 31" x 22" [152.4 cm x 78.7 cm x 55.9 cm] Nominal dimensions:

#### Remarks

All measures have a precision of ± 1/4" (0,63cm) If a measure is present on one side only, part is symmetrical \*internal dimensions taken at 4" (10cm) from bath bottom capacity is measured by filling the bath to 1-1/2" under the overflow