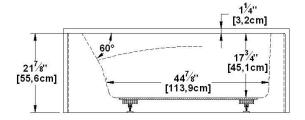

# **TECHNICAL SPECIFICATIONS - BATH**

Suite 6031 R-SFLR - Right hand drain, 3 Skirts (Front, Left and Right)

Series: Authentik Signature

60" x 31" x 22" [152.4 cm x 78.7 cm x 55.9 cm] Nominal dimensions:

#### Remarks

All measures have a precision of ± 1/4" (0,63cm) If a measure is present on one side only, part is symmetrical \*internal dimensions taken at 4" (10cm) from bath bottom capacity is measured by filling the bath to 1-1/2" under the overflow