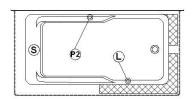

When ordered with a linear overflow (BDW), the installation panel option is mandatory.

Additional(s) note(s)

Integrated acrylic tile flanges.

| Legend                                 |                       |
|----------------------------------------|-----------------------|
| S Blower                               | L Chromatherapy light |
| P2) Grab bar                           | C Keypad              |
| Recommended faucets drilling location* |                       |
| Deck cut-out line                      |                       |

\*It is possible to install the faucets elsewhere on the product. The installer must verify that there are no piping or wires before drilling.

IMPORTANT NOTE: Specifications, dimensions and models are subject to change.