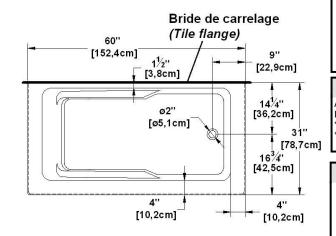

# **TECHNICAL SPECIFICATIONS - BATH**

Suite 6031 R-SFLR - Right hand drain, 3 Skirts (Front, Left and Right)

Series: Authentik Signature

60" x 31" x 22" [152.4 cm x 78.7 cm x 55.9 cm] Nominal dimensions:

#### Remarks

All measures have a precision of ± 1/4" (0,63cm) If a measure is present on one side only, part is symmetrical \*internal dimensions taken at 4" (10cm) from bath bottom capacity is measured by filling the bath to 1-1/2" under the overflow

### **Available recommended options**

Front skirt: Integrated

Recommended drain: WOCOSBS14 (chrome finish) Tile flanges: Included on sides without skirt

Floating remote control: Available

Linear overflow: BDW114 (chrome finish)