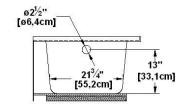

# Pure 6032 (right hand drain)

Nominal dimensions: 60" x 32" x 18" [152.4 cm x 81.3 cm x 45.7 cm]

Seats: 1 Product code: PU6032R Draft revision: 2024110410220

Lumbar support: yes Arm rests: no Undermount: no Low-profile available: no

#### Remarks

All measures have a precision of ± 1/4" (0,63cm)

If a measure is present on one side only, part is symmetrical

\*internal dimensions taken at 4" (10cm) from bath bottom

\*capacity is measured by filling the bath to 1-1/2" under the overflow