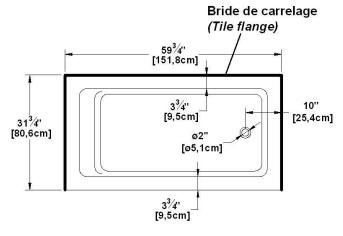

# Pure 6032 (right hand drain)

Nominal dimensions: 60" x 32" x 18" [152.4 cm x 81.3 cm x 45.7 cm]

Seats: 1 Product code: PU6032R Draft revision: 2024110410220

Lumbar support: yes Arm rests: no Undermount: no Low-profile available: no

#### Remarks

All measures have a precision of ± 1/4" (0,63cm)

If a measure is present on one side only, part is symmetrical

\*internal dimensions taken at 4" (10cm) from bath bottom

\*capacity is measured by filling the bath to 1-1/2" under the overflow

### **Available recommended options**

Front skirt: Integrated

Recommended drain: WOCO14 (chrome finish)

Tile flanges: integrated

Floating remote control: included if ordered with system

Linear overflow: BDW114 (chrome finish)