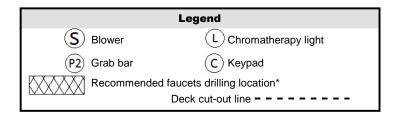

### **Available recommended options**

Front skirt: Integrated

Recommended drain: WOCO14 (chrome finish)

Tile flanges: integrated

Floating remote control: included if ordered with system

Linear overflow: BDW114 (chrome finish)

### Additional(s) note(s)

Integrated acrylic tile flanges. If system, delivered with keypad not installed.

Only one handle can be factory installed.

\*It is possible to install the faucets elsewhere on the product. The installer must verify that there are no piping or wires before drilling.