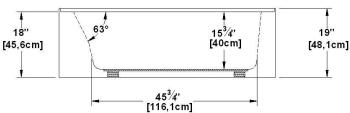

# Pure 6032 (right hand drain)

Nominal dimensions: 60" x 32" x 18" [152.4 cm x 81.3 cm x 45.7 cm]

Seats: 1 Product code: PU6032R Draft revision: 2024110410220

Lumbar support: yes Arm rests: no Undermount: no Low-profile available: no

#### Remarks

All measures have a precision of ± 1/4" (0,63cm)

If a measure is present on one side only, part is symmetrical

\*internal dimensions taken at 4" (10cm) from bath bottom

\*capacity is measured by filling the bath to 1-1/2" under the overflow