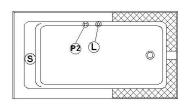

### **Available recommended options**

Front skirt: Integrated

Recommended drain: WOCO14 (chrome finish)

Tile flanges: integrated

Floating remote control: included if ordered with system

Linear overflow: BDW114 (chrome finish)

### Additional(s) note(s)

Integrated acrylic tile flanges. If system, delivered with keypad not installed.

Only one handle can be factory installed.

\*It is possible to install the faucets elsewhere on the product. The installer must verify that there are no piping or wires before drilling.