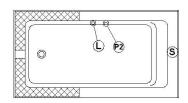

### Additional(s) note(s)

Integrated acrylic tile flanges. If system, delivered with keypad not installed. Only one handle can be factory installed.

Legend

S Blower
C Chromatherapy light
P2 Grab bar
C Keypad
Recommended faucets drilling location\*
Deck cut-out line - - - - - -