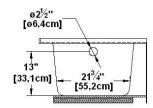

# Pure 6032 (left hand drain)

Nominal dimensions: 60" x 32" x 18" [152.4 cm x 81.3 cm x 45.7 cm]

Seats: 1 Product code: PU6032L Draft revision: 2024110410244

Lumbar support: yes Arm rests: no Undermount: no Low-profile available: no

#### Remarks

All measures have a precision of  $\pm$  1/4" (0,63cm) If a measure is present on one side only, part is symmetrical \*internal dimensions taken at 4" (10cm) from bath bottom \*capacity is measured by filling the bath to 1-1/2" under the overflow