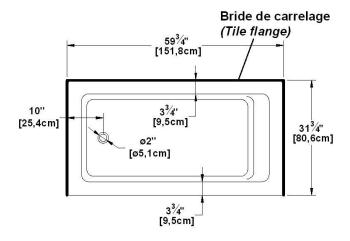

# Pure 6032 (left hand drain)

Nominal dimensions: 60" x 32" x 18" [152.4 cm x 81.3 cm x 45.7 cm]

Seats: 1 Product code: PU6032L Draft revision: 2024110410244

Lumbar support: yes Arm rests: no Undermount: no Low-profile available: no

#### Remarks

All measures have a precision of  $\pm$  1/4" (0,63cm) If a measure is present on one side only, part is symmetrical \*internal dimensions taken at 4" (10cm) from bath bottom \*capacity is measured by filling the bath to 1-1/2" under the overflow

### **Available recommended options**

Front skirt: Integrated

Recommended drain: WOCO14 (chrome finish)

Tile flanges: integrated

Floating remote control: included if ordered with system

Linear overflow: BDW114 (chrome finish)

### Additional(s) note(s)

Integrated acrylic tile flanges. If system, delivered with keypad not installed. Only one handle can be factory installed.

Legend

S Blower
C Chromatherapy light
P2 Grab bar
C Keypad
Recommended faucets drilling location\*
Deck cut-out line - - - - - -