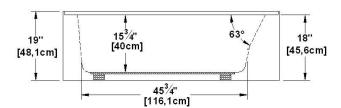

# Pure 6032 (left hand drain)

Nominal dimensions: 60" x 32" x 18" [152.4 cm x 81.3 cm x 45.7 cm]

Seats: 1 Product code: PU6032L Draft revision: 2024110410244

Lumbar support: yes Arm rests: no Undermount: no Low-profile available: no

#### Remarks

All measures have a precision of  $\pm$  1/4" (0,63cm) If a measure is present on one side only, part is symmetrical \*internal dimensions taken at 4" (10cm) from bath bottom \*capacity is measured by filling the bath to 1-1/2" under the overflow