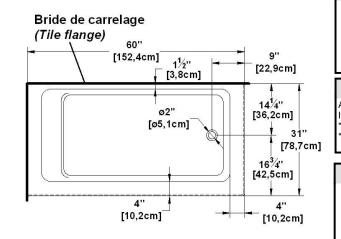

## Loft 6031 R-SFR - Right hand drain, 2 Skirts (Front and Right)

60" x 31" x 22" [152.4 cm x 78.7 cm x 55.9 cm] Nominal dimensions:

Product code: LO6031R-SFR Seats: Draft revision: 2024102916050

Lumbar support: ves Arm rests: Undermount: no Low-profile available : no

#### Remarks

All measures have a precision of ± 1/4" (0,63cm) If a measure is present on one side only, part is symmetrical \*internal dimensions taken at 4" (10cm) from bath bottom capacity is measured by filling the bath to 1-1/2" under the overflow

### **Available recommended options**

Front skirt: Integrated

Recommended drain: WOCOSBS14 (chrome finish) Tile flanges: Included on sides without skirt

Floating remote control: Available

Linear overflow: BDW114 (chrome finish)