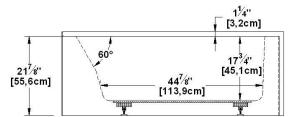

## Loft 6031 R-SFR - Right hand drain, 2 Skirts (Front and Right)

60" x 31" x 22" [152.4 cm x 78.7 cm x 55.9 cm] Nominal dimensions:

Product code: LO6031R-SFR Seats: Draft revision: 2024102916050

Lumbar support: ves Arm rests: Undermount: no Low-profile available : no

#### Remarks

All measures have a precision of ± 1/4" (0,63cm) If a measure is present on one side only, part is symmetrical \*internal dimensions taken at 4" (10cm) from bath bottom capacity is measured by filling the bath to 1-1/2" under the overflow