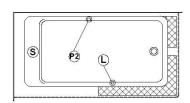

Legend Blower (L) Chromatherapy light Grab bar (c)Keypad Recommended faucets drilling location' Deck cut-out line - -

\*It is possible to install the faucets elsewhere on the product. The installer must verify that there are no piping or wires before drilling.