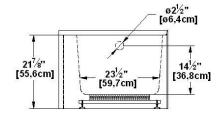

#### Remarks

All measures have a precision of ± 1/4" (0,63cm) If a measure is present on one side only, part is symmetrical \*internal dimensions taken at 4" (10cm) from bath bottom capacity is measured by filling the bath to 1-1/2" under the overflow