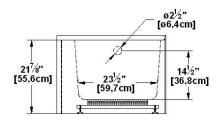

# Loft 6031 L-SFR - Left hand drain, 2 Skirts (Front and Right)

60" x 31" x 22" [152.4 cm x 78.7 cm x 55.9 cm] Nominal dimensions:

Product code: LO6031L-SFR Seats: Draft revision: 2023122112320

Lumbar support: Arm rests: no Undermount: no Low-profile available : yes no

#### Remarks

All measures have a precision of ± 1/4" (0,63cm) If a measure is present on one side only, part is symmetrical \*internal dimensions taken at 4" (10cm) from bath bottom capacity is measured by filling the bath to 1-1/2" under the overflow