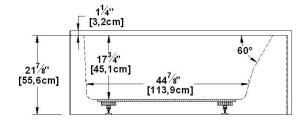

# Loft 6031 L-SFR - Left hand drain, 2 Skirts (Front and Right)

60" x 31" x 22" [152.4 cm x 78.7 cm x 55.9 cm] Nominal dimensions:

Product code: LO6031L-SFR Seats: Draft revision: 2023122112320

Lumbar support: Arm rests: no Undermount: no Low-profile available : yes no

#### Remarks

All measures have a precision of ± 1/4" (0,63cm) If a measure is present on one side only, part is symmetrical \*internal dimensions taken at 4" (10cm) from bath bottom capacity is measured by filling the bath to 1-1/2" under the overflow