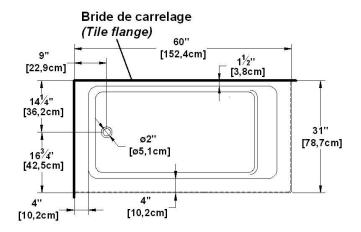

# Loft 6031 L-SFR - Left hand drain, 2 Skirts (Front and Right)

60" x 31" x 22" [152.4 cm x 78.7 cm x 55.9 cm] Nominal dimensions:

Product code: LO6031L-SFR Seats: Draft revision: 2023122112320

Lumbar support: Arm rests: no Undermount: no Low-profile available : yes no

### Additional(s) note(s)

Integrated acrylic tile flanges.

#### Remarks

All measures have a precision of ± 1/4" (0,63cm) If a measure is present on one side only, part is symmetrical \*internal dimensions taken at 4" (10cm) from bath bottom capacity is measured by filling the bath to 1-1/2" under the overflow

### **Available recommended options**

Front skirt: Integrated

Recommended drain: WOCOSBS14 (chrome finish) Tile flanges: Included on sides without skirt

Floating remote control: Available

Linear overflow: BDW114 (chrome finish)