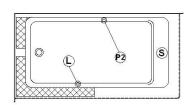

Legend Blower (L) Chromatherapy light Grab bar (c)Keypad Recommended faucets drilling location' Deck cut-out line - - - -

\*It is possible to install the faucets elsewhere on the product. The installer must verify that there are no piping or wires before drilling.