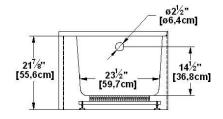

## Loft 6031 R-SFL - Right hand drain, 2 Skirts (Front and Left)

Nominal dimensions: 60" x 31" x 22" [152.4 cm x 78.7 cm x 55.9 cm]

Seats: 1 Product code: **LO6031R-SFL** Draft revision: **2024102916015** 

#### Remarks

All measures have a precision of ± 1/4" (0,63cm)

If a measure is present on one side only, part is symmetrical

\*internal dimensions taken at 4" (10cm) from bath bottom

\*capacity is measured by filling the bath to 1-1/2" under the overflow