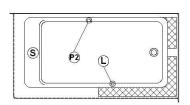

Legend

S) Blower

(L) Chromatherapy light

(P2) (

Grab bar

C Keypad

Recomi

Recommended faucets drilling location\*

Deck cut-out line - - - -

\*It is possible to install the faucets elsewhere on the product. The installer must verify that there are no piping or wires before drilling.

**IMPORTANT NOTE:** Specifications, dimensions and models are subject to change.