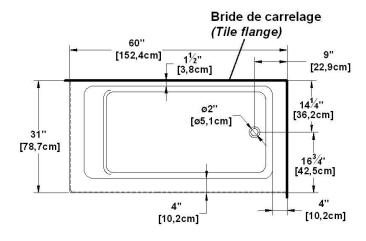

## Loft 6031 R-SFL - Right hand drain, 2 Skirts (Front and Left)

Nominal dimensions: 60" x 31" x 22" [152.4 cm x 78.7 cm x 55.9 cm]

Seats: 1 Product code: **LO6031R-SFL** Draft revision: **2024102916015** 

#### Remarks

All measures have a precision of ± 1/4" (0,63cm)

If a measure is present on one side only, part is symmetrical

\*internal dimensions taken at 4" (10cm) from bath bottom

\*capacity is measured by filling the bath to 1-1/2" under the overflow

#### **Available recommended options**

Front skirt: Integrated

Recommended drain: WOČOSBS14 (chrome finish)
Tile flanges: Included on sides without skirt

Floating remote control: Available

Linear overflow: BDW114 (chrome finish)