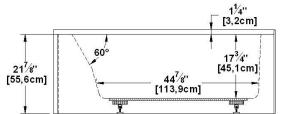

## Loft 6031 R-SFL - Right hand drain, 2 Skirts (Front and Left)

Nominal dimensions: 60" x 31" x 22" [152.4 cm x 78.7 cm x 55.9 cm]

Seats: 1 Product code: **LO6031R-SFL** Draft revision: **2024102916015** 

#### Remarks

All measures have a precision of ± 1/4" (0,63cm)

If a measure is present on one side only, part is symmetrical

\*internal dimensions taken at 4" (10cm) from bath bottom

\*capacity is measured by filling the bath to 1-1/2" under the overflow