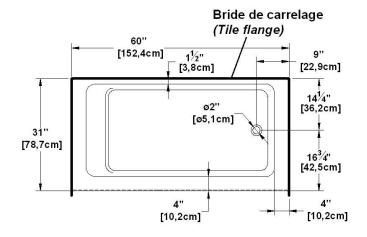

## **Draft and specs**

Nominal dimensions:

## Additional(s) note(s)

Aluminum tile Flanges supplied but NOT installed.

### Remarks

All measures have a precision of ± 1/4" (0,63cm) If a measure is present on one side only, part is symmetrical internal dimensions taken at 4" (10cm) from bath bottom capacity is measured by filling the bath to 1-1/2" under the overflow