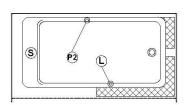

# Legend

S Blower

(L) Chromatherapy light

Grab bar (C) Keypad

Recommended faucets drilling location\* Deck cut-out line - - - - -

\*It is possible to install the faucets elsewhere on the product. The installer must verify that there are no piping or wires before drilling.