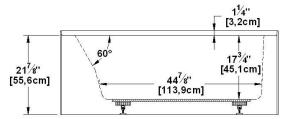

## **Draft and specs**

Nominal dimensions:

### Remarks

All measures have a precision of ± 1/4" (0,63cm) If a measure is present on one side only, part is symmetrical internal dimensions taken at 4" (10cm) from bath bottom capacity is measured by filling the bath to 1-1/2" under the overflow