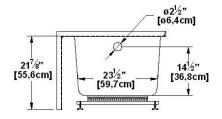

## **Draft and specs**

Nominal dimensions:

### Remarks

All measures have a precision of ± 1/4" (0,63cm) If a measure is present on one side only, part is symmetrical internal dimensions taken at 4" (10cm) from bath bottom capacity is measured by filling the bath to 1-1/2" under the overflow

# Legend

S Blower

(L) Chromatherapy light

Grab bar (C) Keypad

Recommended faucets drilling location\* Deck cut-out line - - - - -

\*It is possible to install the faucets elsewhere on the product. The installer must verify that there are no piping or wires before drilling.