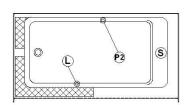

Legend

S Blower

(L) Chromatherapy light

Grab bar

(c)Keypad

Recommended faucets drilling location\*

Deck cut-out line - - - -

\*It is possible to install the faucets elsewhere on the product. The installer must verify that there are no piping or wires before drilling.