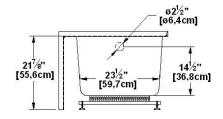

# Loft 6031 L-SF - Left hand drain, 1 Skirt (Front)

Nominal dimensions: 60" x 31" x 22" [152.4 cm x 78.7 cm x 55.9 cm]

Seats: Product code: LO6031L-SF Draft revision: 2017032014000

Lumbar support: ves Arm rests: no Low-profile available :

# Remarks

All measures have a precision of ± 1/4" (0,63cm) If a measure is present on one side only, part is symmetrical \*internal dimensions taken at 4" (10cm) from bath bottom capacity is measured by filling the bath to 1-1/2" under the overflow

Legend

S Blower

(L) Chromatherapy light

Grab bar

(c)Keypad

Recommended faucets drilling location\*

Deck cut-out line - - - -

\*It is possible to install the faucets elsewhere on the product. The installer must verify that there are no piping or wires before drilling.