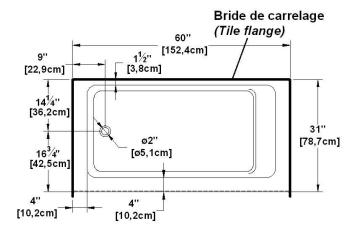

# Loft 6031 L-SF - Left hand drain, 1 Skirt (Front)

Nominal dimensions: 60" x 31" x 22" [152.4 cm x 78.7 cm x 55.9 cm]

Seats: Product code: LO6031L-SF Draft revision: 2017032014000

Lumbar support: ves Arm rests: no Low-profile available :

### Additional(s) note(s)

CANADA G6H 4B2

Aluminum tile Flanges supplied but NOT installed.

# Remarks

All measures have a precision of ± 1/4" (0,63cm) If a measure is present on one side only, part is symmetrical \*internal dimensions taken at 4" (10cm) from bath bottom capacity is measured by filling the bath to 1-1/2" under the overflow

#### **Available recommended options**

Front skirt: Integrated

Recommended drain: WOCO14 (chrome finish) Tile flanges: Included on sides without skirt

Floating remote control: Available

Linear overflow: BDW114 (chrome finish)