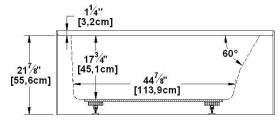

# Loft 6031 L-SF - Left hand drain, 1 Skirt (Front)

Nominal dimensions: 60" x 31" x 22" [152.4 cm x 78.7 cm x 55.9 cm]

Seats: Product code: LO6031L-SF Draft revision: 2017032014000

Lumbar support: ves Arm rests: no Low-profile available :

# Remarks

All measures have a precision of ± 1/4" (0,63cm) If a measure is present on one side only, part is symmetrical \*internal dimensions taken at 4" (10cm) from bath bottom capacity is measured by filling the bath to 1-1/2" under the overflow