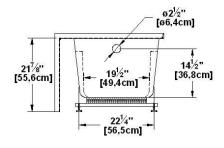

# Suite 6631 R-SF - Right hand drain, 1 Skirt (Front)

Nominal dimensions: 66" x 31" x 22" [167.6 cm x 78.7 cm x 55.9 cm]

Seats: 1 Product code: SU6631R-SF Draft revision: 2024110413023

Lumbar support: yes Arm rests: yes Undermount: no Low-profile available: no

#### Remarks

All measures have a precision of  $\pm$  1/4" (0,63cm) If a measure is present on one side only, part is symmetrical \*internal dimensions taken at 4" (10cm) from bath bottom \*capacity is measured by filling the bath to 1-1/2" under the overflow