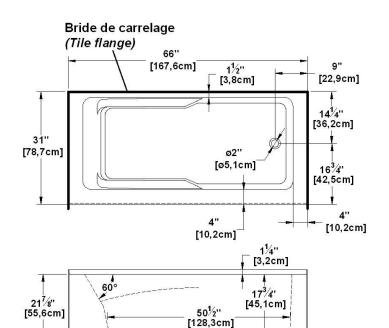

# Suite 6631 R-SF - Right hand drain, 1 Skirt (Front)

Nominal dimensions: 66" x 31" x 22" [167.6 cm x 78.7 cm x 55.9 cm]

Seats: 1 Product code: SU6631R-SF Draft revision: 2024110413023

Lumbar support: yes Arm rests: yes Undermount: no Low-profile available: no

#### Remarks

All measures have a precision of  $\pm$  1/4" (0,63cm) If a measure is present on one side only, part is symmetrical \*internal dimensions taken at 4" (10cm) from bath bottom \*capacity is measured by filling the bath to 1-1/2" under the overflow

## **Available recommended options**

Front skirt: Integrated

Recommended drain: WOCO14 (chrome finish)
Tile flanges: Included on sides without skirt

Floating remote control: Available

Linear overflow: BDW114 (chrome finish)

### Additional(s) note(s)

Integrated acrylic tile flanges. If system, delivered with keypad not installed.

Only one handle can be factory installed.

Legend

S Blower
C C Keypad

Recommended faucets drilling location\*
Deck cut-out line - - - - - - -