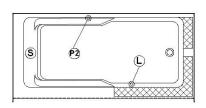

### Additional(s) note(s)

Integrated acrylic tile flanges. If system, delivered with keypad not installed.

Only one handle can be factory installed.

Legend

S Blower
C C Keypad

Recommended faucets drilling location\*
Deck cut-out line - - - - - - -