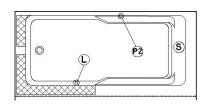

# Legend S Blower C Chromatherapy light P2 Grab bar C Keypad Recommended faucets drilling location\* Deck cut-out line - - - - - - -

\*It is possible to install the faucets elsewhere on the product. The installer must verify that there are no piping or wires before drilling.