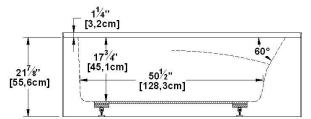

# Suite 6631 L-SF - Left hand drain, 1 Skirt (Front)

Nominal dimensions: 66" x 31" x 22" [167.6 cm x 78.7 cm x 55.9 cm]

Seats: 1 Product code: SU6631L-SF Draft revision: 2024110413014

Lumbar support: yes Arm rests: yes Undermount: no Low-profile available: no

## Remarks

All measures have a precision of  $\pm$  1/4" (0,63cm) If a measure is present on one side only, part is symmetrical \*internal dimensions taken at 4" (10cm) from bath bottom \*capacity is measured by filling the bath to 1-1/2" under the overflow