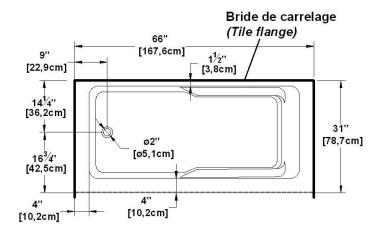

# Suite 6631 L-SF - Left hand drain, 1 Skirt (Front)

Nominal dimensions: 66" x 31" x 22" [167.6 cm x 78.7 cm x 55.9 cm]

Seats: 1 Product code: SU6631L-SF Draft revision: 2024110413014

Lumbar support: yes Arm rests: yes Undermount: no Low-profile available: no

## Remarks

All measures have a precision of  $\pm$  1/4" (0,63cm) If a measure is present on one side only, part is symmetrical \*internal dimensions taken at 4" (10cm) from bath bottom \*capacity is measured by filling the bath to 1-1/2" under the overflow

# **Available recommended options**

Front skirt: Integrated

Recommended drain: WOCO14 (chrome finish)
Tile flanges: Included on sides without skirt

Floating remote control: Available

Linear overflow: BDW114 (chrome finish)