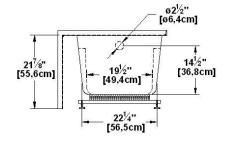

# Suite 6631 L-SF - Left hand drain, 1 Skirt (Front)

Nominal dimensions: 66" x 31" x 22" [167.6 cm x 78.7 cm x 55.9 cm]

Seats: 1 Product code: SU6631L-SF Draft revision: 2024110413014

Lumbar support: yes Arm rests: yes Undermount: no Low-profile available: no

## Remarks

All measures have a precision of  $\pm$  1/4" (0,63cm) If a measure is present on one side only, part is symmetrical \*internal dimensions taken at 4" (10cm) from bath bottom \*capacity is measured by filling the bath to 1-1/2" under the overflow