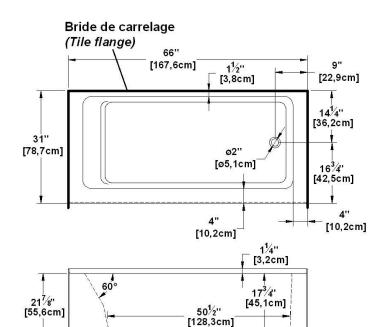

# Loft 6631 R-SF - Right hand drain, 1 Skirt (Front)

Nominal dimensions: 66" x 31" x 22" [167.6 cm x 78.7 cm x 55.9 cm]

Seats: 1 Product code: **LO6631R-SF** Draft revision: **2024103015193** 

Lumbar support: yes Arm rests: no Undermount: no Low-profile available: no

#### Remarks

All measures have a precision of ± 1/4" (0,63cm)
If a measure is present on one side only, part is symmetrical
\*internal dimensions taken at 4" (10cm) from bath bottom
\*capacity is measured by filling the bath to 1-1/2" under the overflow

## **Available recommended options**

Front skirt: Integrated

Recommended drain: WOCO14 (chrome finish)
Tile flanges: Included on sides without skirt

Floating remote control: Available

Linear overflow: BDW114 (chrome finish)

### Additional(s) note(s)

Integrated acrylic tile flanges. If system, delivered with keypad not installed.

Only one handle can be factory installed.

Legend

S Blower
C Chromatherapy light
P2 Grab bar
C Keypad
Recommended faucets drilling location\*
Deck cut-out line - - - - - -