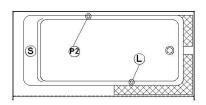

### Additional(s) note(s)

Integrated acrylic tile flanges. If system, delivered with keypad not installed.

Only one handle can be factory installed.

Legend

S Blower
C Chromatherapy light
P2 Grab bar
C Keypad
Recommended faucets drilling location\*
Deck cut-out line - - - - - -