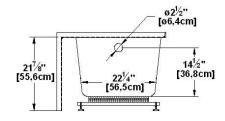

#### Remarks

All measures have a precision of ± 1/4" (0,63cm)
If a measure is present on one side only, part is symmetrical
\*internal dimensions taken at 4" (10cm) from bath bottom
\*capacity is measured by filling the bath to 1-1/2" under the overflow

## **Available recommended options**

Front skirt: Integrated

Recommended drain: WOCO14 (chrome finish)
Tile flanges: Included on sides without skirt

Floating remote control: Available

Linear overflow: BDW114 (chrome finish)

### Additional(s) note(s)

Integrated acrylic tile flanges. If system, delivered with keypad not installed.

Only one handle can be factory installed.

Legend

S Blower
C Chromatherapy light
P2 Grab bar
C Keypad
Recommended faucets drilling location\*
Deck cut-out line - - - - - -