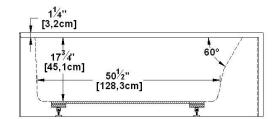

# Loft 6631 L-SFR - Left hand drain, 2 Skirts (Front and Right)

Nominal dimensions: 66" x 31" x 22" [167.6 cm x 78.7 cm x 55.9 cm]

Seats: 1 Product code: LO6631L-SFR Draft revision: 2024110409115

Lumbar support: yes Arm rests: no Undermount: no Low-profile available: no

#### Remarks

All measures have a precision of ± 1/4" (0,63cm)
If a measure is present on one side only, part is symmetrical
\*internal dimensions taken at 4" (10cm) from bath bottom
\*capacity is measured by filling the bath to 1-1/2" under the overflow