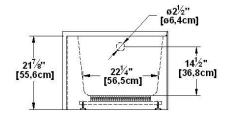

# Loft 6631 L-SFR - Left hand drain, 2 Skirts (Front and Right)

Nominal dimensions: 66" x 31" x 22" [167.6 cm x 78.7 cm x 55.9 cm]

Seats: 1 Product code: LO6631L-SFR Draft revision: 2024110409115

Lumbar support: yes Arm rests: no Undermount: no Low-profile available: no

#### Remarks

All measures have a precision of ± 1/4" (0,63cm)
If a measure is present on one side only, part is symmetrical
\*internal dimensions taken at 4" (10cm) from bath bottom
\*capacity is measured by filling the bath to 1-1/2" under the overflow