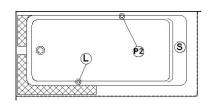

Legend

S Blower
C Chromatherapy light
P2 Grab bar
C Keypad
Recommended faucets drilling location\*
Deck cut-out line - - - - - - -

\*It is possible to install the faucets elsewhere on the product. The installer must verify that there are no piping or wires before drilling.