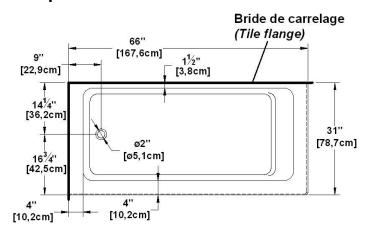

# Loft 6631 L-SFR - Left hand drain, 2 Skirts (Front and Right)

Nominal dimensions: 66" x 31" x 22" [167.6 cm x 78.7 cm x 55.9 cm]

Seats: 1 Product code: LO6631L-SFR Draft revision: 2024110409115

Lumbar support: yes Arm rests: no Undermount: no Low-profile available: no

#### Remarks

All measures have a precision of ± 1/4" (0,63cm)
If a measure is present on one side only, part is symmetrical
\*internal dimensions taken at 4" (10cm) from bath bottom
\*capacity is measured by filling the bath to 1-1/2" under the overflow

### **Available recommended options**

Front skirt: Integrated Recommended drain: WOCOSBS14 (chrome finish)

Tile flanges: Included on sides without skirt

Floating remote control: Available

Linear overflow: BDW114 (chrome finish)