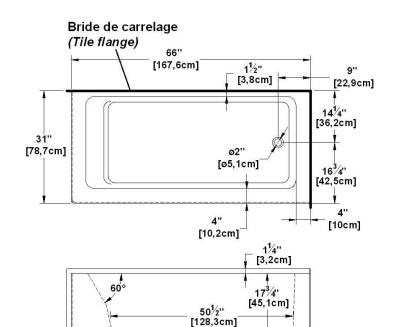

# Loft 6631 R-SFL - Right hand drain, 2 Skirts (Front and Left)

Nominal dimensions: 66" x 31" x 22" [167.6 cm x 78.7 cm x 55.9 cm]

Seats: 1 Product code: **LO6631R-SFL** Draft revision: **2024103015461** 

#### Remarks

All measures have a precision of ± 1/4" (0,63cm)

If a measure is present on one side only, part is symmetrical

\*internal dimensions taken at 4" (10cm) from bath bottom

\*capacity is measured by filling the bath to 1-1/2" under the overflow

## **Available recommended options**

Front skirt: Integrated

Recommended drain: WOČOSBS14 (chrome finish)
Tile flanges: Included on sides without skirt

Floating remote control: Available

Linear overflow: BDW114 (chrome finish)