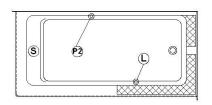

Legend

S Blower
C Chromatherapy light
P2 Grab bar
C Keypad
Recommended faucets drilling location\*
Deck cut-out line - - - - - - -

\*It is possible to install the faucets elsewhere on the product. The installer must verify that there are no piping or wires before drilling.