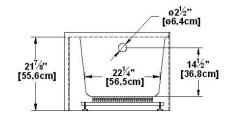

#### Remarks

All measures have a precision of ± 1/4" (0,63cm)

If a measure is present on one side only, part is symmetrical

\*internal dimensions taken at 4" (10cm) from bath bottom

\*capacity is measured by filling the bath to 1-1/2" under the overflow