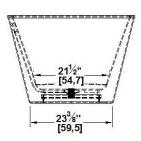

#### Remarks

All measures have a precision of ± 1/4" (0,63cm) If a measure is present on one side only, part is symmetrical \*internal dimensions taken at 4" (10cm) from bath bottom

capacity is measured by filling the bath to 1-1/2" under the overflow