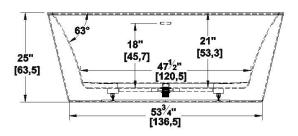

## Tahoe 66 Freestanding

65.75" x 36" x 25" [167.0 cm x 91.4 cm x 63.5 cm] Nominal dimensions:

2024043008054 Seats: Product code: TA66 Draft revision:

Lumbar support: Arm rests: no no Low-profile available:

#### Remarks

All measures have a precision of ± 1/4" (0,63cm) If a measure is present on one side only, part is symmetrical \*internal dimensions taken at 4" (10cm) from bath bottom

capacity is measured by filling the bath to 1-1/2" under the overflow