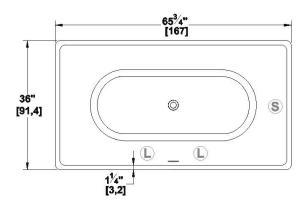

## Tahoe 66 Freestanding

65.75" x 36" x 25" [167.0 cm x 91.4 cm x 63.5 cm] Nominal dimensions:

2024043008054 Seats: Product code: TA66 Draft revision:

Lumbar support: Arm rests: no no Low-profile available:

# Legend

Blower air entry

(L) Chromatherapy light

Grab bar

(C) Keypad

Recommended faucets drilling location\*

Deck cut-out line - -

http://www.oceania-attitude.com

#### Remarks

All measures have a precision of ± 1/4" (0,63cm) If a measure is present on one side only, part is symmetrical \*internal dimensions taken at 4" (10cm) from bath bottom

capacity is measured by filling the bath to 1-1/2" under the overflow