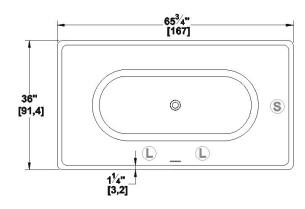

# Tahoe 66 Freestanding

65.75" x 36" x 25" [167.0 cm x 91.4 cm x 63.5 cm] Nominal dimensions:

2017070409500 Seats: 2 Product code: TA66 Draft revision:

Lumbar support: Arm rests: no no Low-profile available :

#### Remarks

All measures have a precision of ± 1/4" (0,63cm) If a measure is present on one side only, part is symmetrical \*internal dimensions taken at 4" (10cm) from bath bottom

capacity is measured by filling the bath to 1-1/2" under the overflow

# Legend

Blower

(L) Chromatherapy light

Grab bar

(c)Keypad

Recommended faucets drilling location'

Deck cut-out line - -

\*It is possible to install the faucets elsewhere on the product. The installer must verify that there are no piping or wires before drilling.