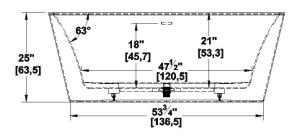

# Tahoe 66 Freestanding

65.75" x 36" x 25" [167.0 cm x 91.4 cm x 63.5 cm] Nominal dimensions:

2017070409500 Seats: 2 Product code: TA66 Draft revision:

Lumbar support: Arm rests: no no Low-profile available :

#### Remarks

All measures have a precision of ± 1/4" (0,63cm) If a measure is present on one side only, part is symmetrical \*internal dimensions taken at 4" (10cm) from bath bottom

capacity is measured by filling the bath to 1-1/2" under the overflow

# Legend

Blower

(L) Chromatherapy light

Grab bar

(c)Keypad

Recommended faucets drilling location'

Deck cut-out line - -

\*It is possible to install the faucets elsewhere on the product. The installer must verify that there are no piping or wires before drilling.