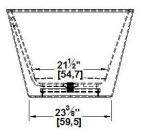

# Tahoe 66 Freestanding

65.75" x 36" x 25" [167.0 cm x 91.4 cm x 63.5 cm] Nominal dimensions:

2017070409500 Seats: 2 Product code: TA66 Draft revision:

Lumbar support: Arm rests: no no Low-profile available :

#### Remarks

All measures have a precision of ± 1/4" (0,63cm) If a measure is present on one side only, part is symmetrical \*internal dimensions taken at 4" (10cm) from bath bottom

capacity is measured by filling the bath to 1-1/2" under the overflow