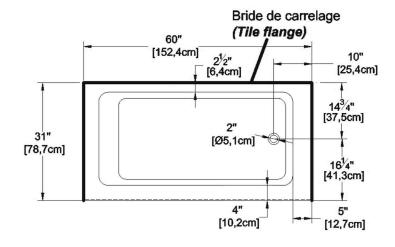

# Urbania 6031 R-SF - Right hand drain, 1 Skirt (Front)

60" x 31" x 17.5" [152.4 cm x 78.7 cm x 44.5 cm]

Seats: 1 Product code: UR6031R-SF Draft revision: 2024010912155

Lumbar support: no Arm rests: no Low-profile available: no

## **Draft and specs**

Nominal dimensions:

### Additional(s) note(s)

Integrated acrylic tile flanges.

### Remarks

All measures have a precision of ± 1/4" (0,63cm)

If a measure is present on one side only, part is symmetrical

\*internal dimensions taken at 4" (10cm) from bath bottom

capacity is measured by filling the bath to 1-1/2" under the overflow

## **Available recommended options**

Front skirt: Integrated

Recommended drain: WOCO14 (chrome finish)
Tile flanges: Included on sides without skirt

Floating remote control: not available

Linear overflow: BDW114 (chrome finish)