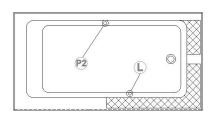

# Legend

S) Blower

 $(\mathsf{L})$  Chromatherapy light

(P2) G

Grab bar

C Keypad

Recommended faucets drilling location\*

Deck cut-out line - - - -

\*It is possible to install the faucets elsewhere on the product. The installer must verify that there are no piping or wires before drilling.

IMPORTANT NOTE: Specifications, dimensions and models are subject to change.