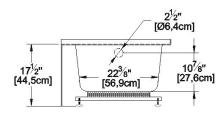

# Urbania 6031 R-SF - Right hand drain, 1 Skirt (Front)

60" x 31" x 17.5" [152.4 cm x 78.7 cm x 44.5 cm]

Seats: 1 Product code: UR6031R-SF Draft revision: 2024010912155

Lumbar support: no Arm rests: no Low-profile available: no

## **Draft and specs**

Nominal dimensions:

### Remarks

All measures have a precision of ± 1/4" (0,63cm)

If a measure is present on one side only, part is symmetrical

\*internal dimensions taken at 4" (10cm) from bath bottom

capacity is measured by filling the bath to 1-1/2" under the overflow