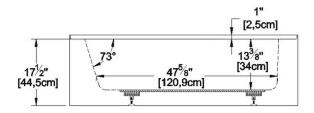

# Urbania 6031 R-SF - Right hand drain, 1 Skirt (Front)

60" x 31" x 17.5" [152.4 cm x 78.7 cm x 44.5 cm]

Seats: 1 Product code: UR6031R-SF Draft revision: 2024010912155

Lumbar support: no Arm rests: no Low-profile available: no

## **Draft and specs**

Nominal dimensions:

### Remarks

All measures have a precision of ± 1/4" (0,63cm)

If a measure is present on one side only, part is symmetrical

\*internal dimensions taken at 4" (10cm) from bath bottom

capacity is measured by filling the bath to 1-1/2" under the overflow