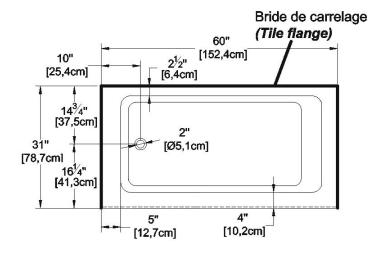

# Urbania 6031 L-SF - Left hand drain, 1 Skirt (Front)

60" x 31" x 17.5" [152.4 cm x 78.7 cm x 44.5 cm]

Seats: Product code: UR6031L-SF Draft revision: 2024010912132

Lumbar support: no Arm rests: no no Low-profile available :

# **Draft and specs**

Nominal dimensions:

#### Remarks

All measures have a precision of ± 1/4" (0,63cm) If a measure is present on one side only, part is symmetrical

\*internal dimensions taken at 4" (10cm) from bath bottom

capacity is measured by filling the bath to 1-1/2" under the overflow

## **Available recommended options**

Front skirt: Integrated

Recommended drain: WOCO14 (chrome finish)

Tile flanges: Included on sides without skirt

Floating remote control: not available

BDW114 (chrome finish) Linear overflow: