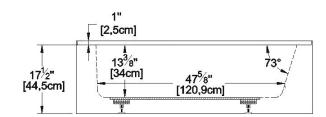

# Urbania 6031 L-SF - Left hand drain, 1 Skirt (Front)

60" x 31" x 17.5" [152.4 cm x 78.7 cm x 44.5 cm]

Seats: Product code: UR6031L-SF Draft revision: 2024010912132

Lumbar support: no Arm rests: no no Low-profile available :

#### Remarks

All measures have a precision of ± 1/4" (0,63cm) If a measure is present on one side only, part is symmetrical

\*internal dimensions taken at 4" (10cm) from bath bottom

capacity is measured by filling the bath to 1-1/2" under the overflow