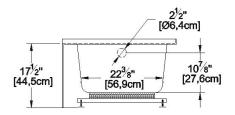

# Urbania 6031 L-SF - Left hand drain, 1 Skirt (Front)

60" x 31" x 17.5" [152.4 cm x 78.7 cm x 44.5 cm]

Seats: Product code: UR6031L-SF Draft revision: 2024010912132

Lumbar support: no Arm rests: no no Low-profile available :

#### Remarks

All measures have a precision of ± 1/4" (0,63cm) If a measure is present on one side only, part is symmetrical

\*internal dimensions taken at 4" (10cm) from bath bottom

capacity is measured by filling the bath to 1-1/2" under the overflow