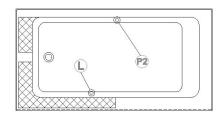

| Legena |  |
|--------|--|
| _      |  |

S Blower

(L) Chromatherapy light

Grab bar

C Keypad

Recommended faucets drilling location'

Deck cut-out line - -

\*It is possible to install the faucets elsewhere on the product. The installer must verify that there are no piping or wires before drilling.