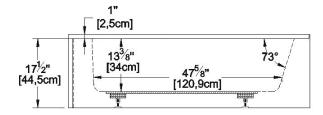

# **TECHNICAL SPECIFICATIONS - BATH**

Urbania 6031 L-SFL - Left hand drain, 2 Skirts (Front and Left)

Series : Freestanding

Nominal dimensions: 60" x 31" x 17.5" [152.4 cm x 78.7 cm x 44.5 cm]

Seats: 1 Product code: UR6031L-SFL Draft revision: 2024010912134

#### Remarks

All measures have a precision of  $\pm$  1/4" (0,63cm) If a measure is present on one side only, part is symmetrical

\*internal dimensions taken at 4" (10cm) from bath bottom

capacity is measured by filling the bath to 1-1/2" under the overflow