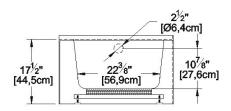

# **TECHNICAL SPECIFICATIONS - BATH**

Urbania 6031 L-SFL - Left hand drain, 2 Skirts (Front and Left)

Series : Freestanding

Nominal dimensions: 60" x 31" x 17.5" [152.4 cm x 78.7 cm x 44.5 cm]

Seats: 1 Product code: UR6031L-SFL Draft revision: 2024010912134

#### Remarks

All measures have a precision of  $\pm$  1/4" (0,63cm) If a measure is present on one side only, part is symmetrical

\*internal dimensions taken at 4" (10cm) from bath bottom

capacity is measured by filling the bath to 1-1/2" under the overflow