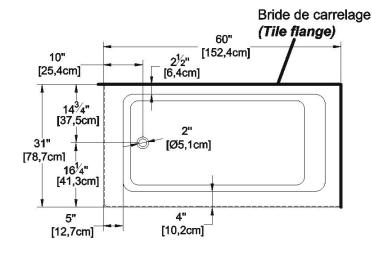

# **TECHNICAL SPECIFICATIONS - BATH**

Urbania 6031 L-SFL - Left hand drain, 2 Skirts (Front and Left)

Series : Freestanding

Nominal dimensions: 60" x 31" x 17.5" [152.4 cm x 78.7 cm x 44.5 cm]

Seats: 1 Product code: UR6031L-SFL Draft revision: 2024010912134

## **Draft and specs**

When ordered with a linear overflow (BDW), the installation panel option is mandatory.

Additional(s) note(s)

Integrated acrylic tile flanges.

#### Remarks

All measures have a precision of  $\pm$  1/4" (0,63cm) If a measure is present on one side only, part is symmetrical

\*internal dimensions taken at 4" (10cm) from bath bottom

capacity is measured by filling the bath to 1-1/2" under the overflow

#### **Available recommended options**

Front skirt: Integrated

Recommended drain: WOCO14 (chrome finish)
Tile flanges: Included on sides without skirt

Floating remote control: not available

Linear overflow: BDW114 (chrome finish)