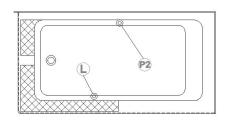

| Legend                                                    |                       |
|-----------------------------------------------------------|-----------------------|
| S Blower                                                  | L Chromatherapy light |
| P2 Grab bar                                               | C Keypad              |
| Recommended faucets drilling location*  Deck cut-out line |                       |

\*It is possible to install the faucets elsewhere on the product. The installer must verify that there are no piping or wires before drilling.

**IMPORTANT NOTE:** Specifications, dimensions and models are subject to change.